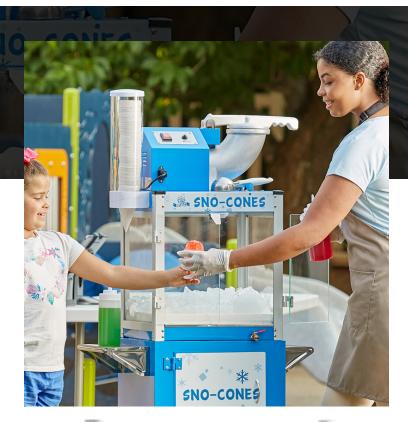

# Carnival King Royalty Series SCM350R Reinforced Cabinet Sno-Cone Machine with Cup Dispenser

Item #382SCM350R

### **Notes & Details**

Bring a carnival favorite to any concession stand, snack bar, ice cream parlor, or fair cart with this Carnival King Royalty Series SCM350R reinforced cabinet sno-cone machine with removable cup dispenser! Whether you're working with cube or chunk ice, this impressive high-capacity machine effectively processes up to 500 lb. of ice per hour so you can keep up with the busiest rushes. To make serving as easy as possible, an attached cup dispenser holds 8 oz. sno-cone cups. The cabinet holds up to 40 lb. (550 oz.) of processed ice, giving you the flexibility to store extra ice to prepare orders quickly on busy days. This unit helps you serve refreshing and tasty treats all summer long!

The backbone of this snow cone machine is its powerful 1/3 hp motor that delivers speeds of 1700 RPM. High-visibility tempered glass doors and acrylic panels, as well as the removable cup dispenser and decal help merchandise the freshly processed ice. The die-cast aluminum horn, cutting head, and pusher with micro safety switch as well as the stainless steel blades provide you with a durable construction that's guaranteed to last. A safety reset button prevents accidental startup to help protect employees, while a slanted bottom, front-mounted drain valve and draining hose make cleaning a breeze. A 6-8 oz. stainless steel scoop is included for easy and sanitary service. A 120V electrical connection is required for operation.