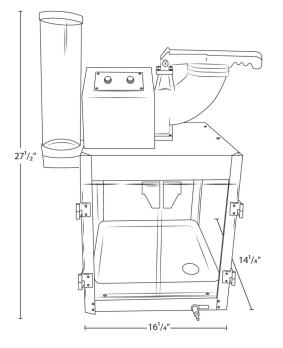

### **Technical Data**

| Width         | 16 1/4 Inches       |
|---------------|---------------------|
| Depth         | 14 1/4 Inches       |
| Height        | 27 1/2 Inches       |
| Amps          | 2.8 Amps            |
| Hertz         | 60 Hertz            |
| Voltage       | 120 Volts           |
| Wattage       | 350 Watts           |
| Horn Material | Cast Aluminum       |
| Horsepower    | 1/3 HP              |
| Output        | 500 Pounds Per Hour |
| Plug Type     | NEMA 5-15P          |
| RPM           | 1700 RPM            |
| Туре          | Snow Cone Machines  |