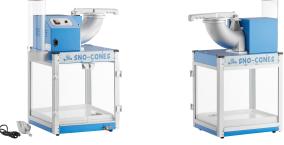

# Carnival King Royalty Series SCM350R Reinforced Cabinet Sno-Cone Machine with Cup Dispenser

Item #382SCM350R

## **Features**

- · Great addition to concession stands, snack bars, ice cream parlors, or fair carts
- Powerful 1/3 hp motor processes up to 500 lb. of ice per hour
- High-visibility, tempered glass door and acrylic panels with durable aluminum frame
- Heavy-duty design with die-cast aluminum horn, cutting head, and pusher with ergonomic handle
- Slanted bottom with front-mounted drain valve and draining hose; 120V, 1/3 hp, 1700 rpm