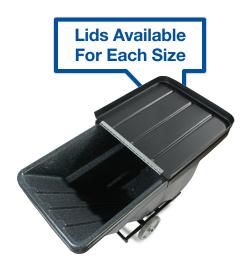

#### **Transport Large Loads With Ease**

Carlisle's new tilt trucks provide efficient, industrial strength construction enabling transportation of loads up to 1,200 lbs. Our tilt trucks are easily maneuverable by one person and we offer a hinged lid to cover waste or materials when stored.

Black (03)

| Prod No | Description                     | Color | Pack |
|---------|---------------------------------|-------|------|
| TTLD580 | 5/8 Yard Light Duty – 450lb     | 03    | 1 ea |
| TTS580  | 5/8 Yard Standard Duty – 850lb  | 03    | 1 ea |
| TTL580  | 5/8 Yard Tilt Truck Lid         | 03    | 1 ea |
| TTS100  | 1 Yard Standard Duty – 850lb    | 03    | 1 ea |
| TTH100  | 1 Yard Heavy Duty – 1200lb      | 03    | 1 ea |
| TTL100  | 1 Yard Tilt Truck Lid           | 03    | 1 ea |
| TTS150  | 1.5 Yard Standard Duty – 1200lb | 03    | 1 ea |
| TTL150  | 1.5 Yard Tilt Truck Lid         | 03    | 1 ea |