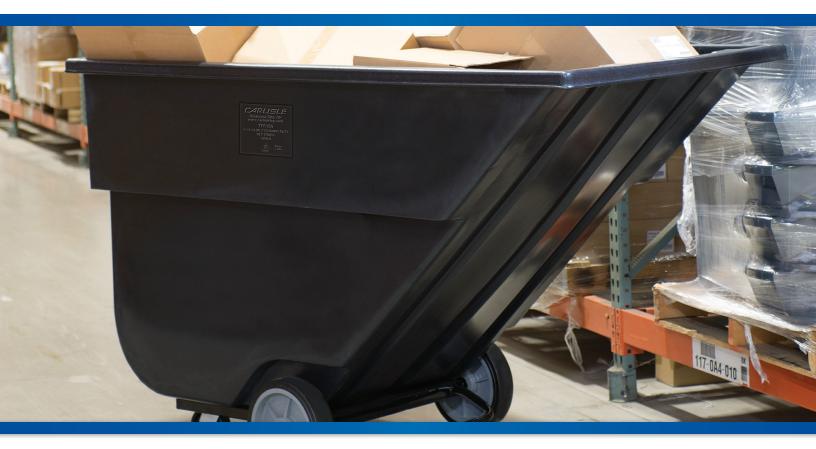

# NEW Tilt Trucks

#### **Transport Large Loads With Ease**

Carlisle's new tilt trucks provide efficient, industrial strength construction enabling transportation of loads up to 1,200 lbs. Our tilt trucks are easily maneuverable by one person and we offer a hinged lid to cover waste or materials when stored.

#### Improved Maneuverability

- Lightweight, durable, rotationally molded design improves maneuverability
- Smooth inner and outer surface makes cleaning easy
- Non-marking, swivel casters allow for easy transportation
- 5/8 Yard easily fits through standard doorways and elevators
- Made with more than 70% post consumer recycled material
- Meets EPA recommended recovered materials content levels for office recycling containers and waste receptacles and is perfect for specifying on school and government agency bids
- Powder coated, steel wheel frame