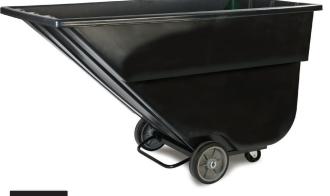

#### **Transport Large Loads With Ease**

Carlisle's new tilt trucks provide efficient, industrial strength construction enabling transportation of loads up to 1,200 lbs. Our tilt trucks are easily maneuverable by one person and we offer a hinged lid to cover waste or materials when stored.

#### Improved Maneuverability

- Lightweight, durable, rotationally molded design improves maneuverability
- Smooth inner and outer surface makes cleaning easy
- Non-marking, swivel casters allow for easy transportation
- 5/8 Yard easily fits through standard doorways and elevators
- Made with more than 70% post consumer recycled material
- Meets EPA recommended recovered materials content levels for office recycling containers and waste receptacles and is perfect for specifying on school and government agency bids
- Powder coated, steel wheel frame