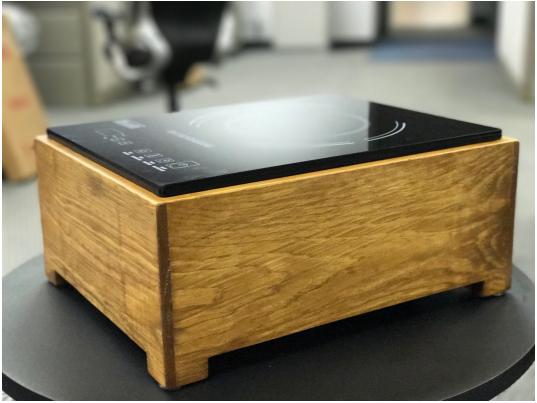

## Madera / INDUCTION COOKTOP BURNER

Item: 3633-99

- Overall Product Dimensions: 12 3/4"W x 15 7/8"D x 6 7/8"H
- Product Break Down:
  - Madera Frame

Made of Reclaimed Wood and sealed with catalyzed varnish for increased water resistance

Care instructions: Wipe with dry cloth, or a mild wood cleaner such as Pledge . Madera products are NOT dishwasher safe.

- Eurodib Induction Burner (11 3/16"W x 15"D x 2 1/2"H)

'Touch Screen' controls

Suitable for steel or cast iron, enameled iron, stainless steel, and flat bottom pans/pots with diameter of 12-26CM (Comes with magnetic test strip.) Care Instructions: Wipe glass-ceramic plate and plastic surface with slightly damp towel