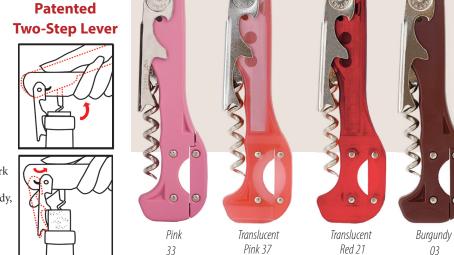

## **18 Colors**

The boot lever locks up straight during insertion. With the spiral fully inserted into the cork, the first step extracts about 7/8" of the cork. Press the boot lever in and the second lever pulls the rest of the cork straight out. The secret is the "crescent" in the handle that keeps the spring loaded floating axis in a vertical position. Extendable four-wheel "FOILKUT" system foil cutter. Nickel plated spiral. Compact 5-1/4" long. White, Orange, Dark Yellow, Yellow, Light Green, Apple Green, Dark Green, Translucent Green, Black, Red, Dark Blue, Translucent Blue, Purple, Fuchsia, Pink, Translucent Pink, Translucent Red, and Burgundy, Pkg. Code: BU, C, PC.