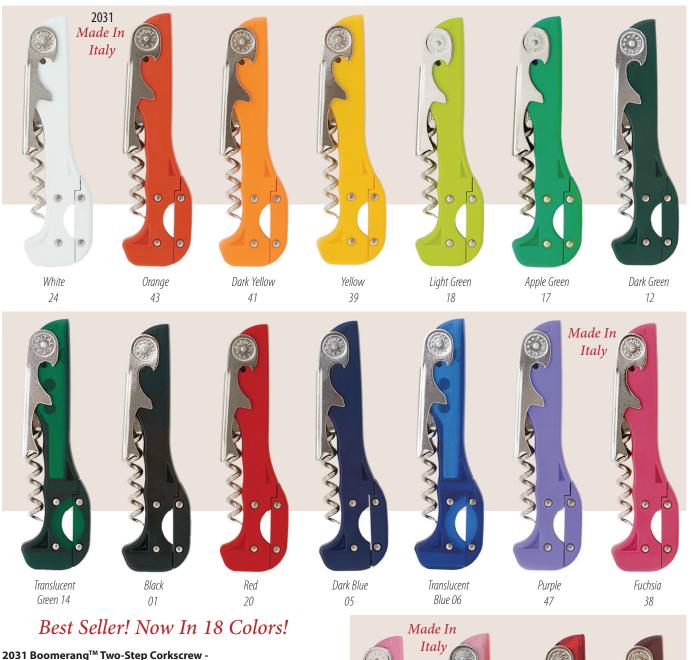

## **18 Colors**

The boot lever locks up straight during insertion. With the spiral fully inserted into the cork, the first step extracts about 7/8" of the cork. Press the boot lever in and the second lever pulls the rest of the cork straight out. The secret is the "crescent" in the handle that keeps the spring loaded floating axis in a vertical position. Extendable four-wheel "FOILKUT" system foil cutter. Nickel plated spiral. Compact 5-1/4" long. White, Orange, Dark Yellow, Yellow, Light Green, Apple Green, Dark Green, Translucent Green, Black, Red, Dark Blue, Translucent Blue, Purple, Fuchsia, Pink, Translucent Pink, Translucent Red, and Burgundy, Pkg. Code: BU, C, PC.