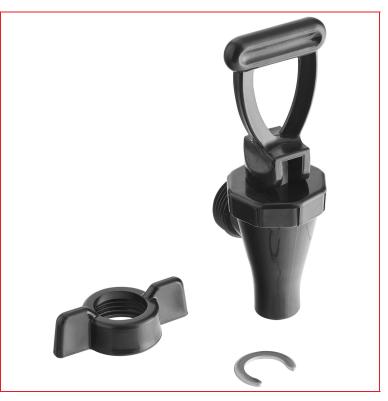

## Avantco 177ITDFAUCET Faucet for Iced Tea Dispensers

Item #177ITDFAUCET

## Features

- · Direct replacement for the original faucet
- Fits Avantco iced tea dispensers
- · No-drip faucet design to help keep your beverage station clean

## **Notes & Details**

Keep serving up fresh brewed iced tea by replacing a damaged faucet on your dispenser with this Avantco 177ITDFAUCET faucet for iced tea dispensers. As a direct replacement for the original faucet, this part lets you replace one that is malfunctioning or broken. It fits Avantco iced tea dispensers and features a no-drip design to help you keep your beverage station clean and safe.