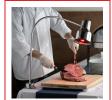

#### **Notes & Details**

Keep food hot and fresh with this Avantco HL39SS 39" single arm bulb warmer flexible heat lamp. This heat lamp can warm baked goods, fried foods, carving station meats, and more. This lamp's flexible arm can be lowered toward or raised away from foods with ease. This allows you to adjust the lamp to your space and food requirements, tailoring it to your specific needs and keeping your food hot.