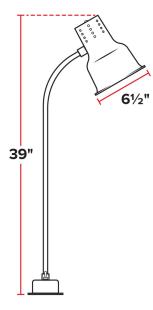

# **Technical Data**

| Height            | 39 Inches        |
|-------------------|------------------|
| Diameter          | 6 1/2 Inches     |
| Phase             | 1 Phase          |
| Voltage           | 120 Volts        |
| Wattage           | 250 Watts        |
| Bulb Color        | Red              |
| Color             | Silver           |
| Control Type      | On/Off           |
| Finish            | Stainless Steel  |
| Installation Type | Clamp / Screw On |
| Material          | Stainless Steel  |
| Number of Bulbs   | 1 Bulbs          |
| Plug Type         | NEMA 5-15P       |
| Power Type        | Electric         |
| Shape             | Round            |
| Style             | Flexible Arm     |
| Туре              | Heat Lamps       |
|                   |                  |