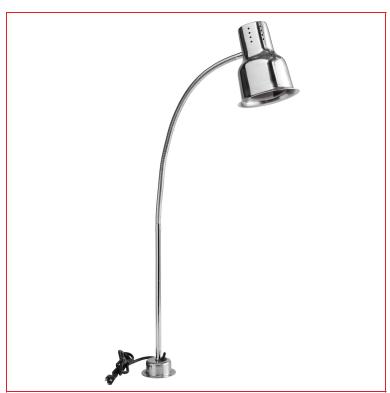

# Avantco HL39SS 39" Single Arm Bulb Warmer Flexible Heat Lamp - 120V, 250W

Item #177HL39SS

### **Features**

- Includes (1) 250W shatterproof bulb for long-lasting heat and an attractive display
- Made of durable stainless steel
- Flexible arm construction to move the warmer as needed
- Attractive finish and drilled stainless steel shade
- On / off toggle switch located away from heat zone for safety

#### **Notes & Details**

Keep food hot and fresh with this Avantco HL39SS 39" single arm bulb warmer flexible heat lamp. This heat lamp can warm baked goods, fried foods, carving station meats, and more. This lamp's flexible arm can be lowered toward or raised away from foods with ease. This allows you to adjust the lamp to your space and food requirements, tailoring it to your specific needs and keeping your food hot.

The lamp's attractive finish and drilled stainless steel shade will complement any decor. Its on / off toggle switch is located away from the heat zone for safety. The lamp comes with a 250W red bulb. This lamp can be mounted to a table or countertop with the Avantco PCLMPSS stainless steel clamp for heat lamps (sold separately). The sockets are ceramic insulated and furnished with a nickel-plated copper screw shell and contact point to prevent fusing and ensure you get a long life out of your heat lamp. This lamp requires a 120V electrical connection.