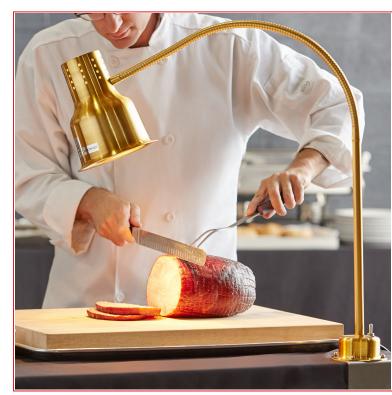

### **Notes & Details**

Keep food hot and fresh with this Avantco HL39GDC 39" gold single arm stainless steel heat lamp with Avantco PCLMPSS stainless steel clamp. This heat lamp can warm baked goods, fried foods, carving station meats, and more. This lamp's flexible arm can be lowered toward or raised away from foods with ease.

The lamp's attractive finish and drilled stainless steel shade will complement any decor. Its on / off toggle switch is located away from the heat zone for safety. The lamp comes with a 250W red bulb.

This lamp can be mounted to a table or countertop with with the Avantco PCLMPSS stainless steel clamp for heat lamps. This stainless steel clamp can accommodate heat lamps with its four screws (included). The clamp can attach to tables or countertops that are 3 1/4" or less in thickness. Long screws with circular handles make the unit easy to adjust for different surface thicknesses. Help keep food hot and fresh with this heat lamp and clamp! This lamp requires a 120V electrical connection.