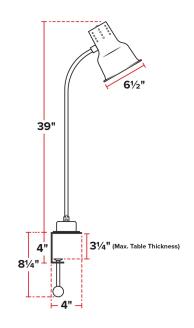

# **Technical Data**

| Height39 InchesDiameter6 1/2 InchesPower Cord Length75 InchesAmps2.08 AmpsHertz60 HzPhase1 PhaseVoltage120 VoltsWattage250 WattsBulb ColorGold |                   |              |
|------------------------------------------------------------------------------------------------------------------------------------------------|-------------------|--------------|
| Power Cord Length75 InchesAmps2.08 AmpsHertz60 HzPhase1 PhaseVoltage120 VoltsWattage250 WattsBulb ColorRed                                     | Height            | 39 Inches    |
| Amps2.08 AmpsHertz60 HzPhase1 PhaseVoltage120 VoltsWattage250 WattsBulb ColorRed                                                               | Diameter          | 6 1/2 Inches |
| Hertz60 HzPhase1 PhaseVoltage120 VoltsWattage250 WattsBulb ColorRed                                                                            | Power Cord Length | 75 Inches    |
| Phase1 PhaseVoltage120 VoltsWattage250 WattsBulb ColorRed                                                                                      | Amps              | 2.08 Amps    |
| Voltage   120 Volts     Wattage   250 Watts     Bulb Color   Red                                                                               | Hertz             | 60 Hz        |
| Wattage 250 Watts   Bulb Color Red                                                                                                             | Phase             | 1 Phase      |
| Bulb Color Red                                                                                                                                 | Voltage           | 120 Volts    |
|                                                                                                                                                | Wattage           | 250 Watts    |
| Color Gold                                                                                                                                     | Bulb Color        | Red          |
|                                                                                                                                                | Color             | Gold         |

This lamp can be mounted to a table or countertop with with the Avantco PCLMPSS stainless steel clamp for heat lamps. This stainless steel clamp can accommodate heat lamps with its four screws (included). The clamp can attach to tables or countertops that are 3 1/4" or less in thickness. Long screws with circular handles make the unit easy to adjust for different surface thicknesses. Help keep food hot and fresh with this heat lamp and clamp! This lamp requires a 120V electrical connection.