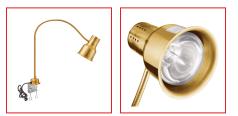

# Avantco HL39GDC 39" Gold Single Arm Stainless Steel Heat Lamp with Avantco PCLMPSS Stainless Steel Clamp - 120V, 250W

Item #177HL39GDC

#### **Features**

- Includes (1) 250W shatterproof bulb for long-lasting heat and an attractive display •
- Made of durable stainless steel
- Flexible arm construction to move the warmer as needed
- Attractive finish and drilled stainless steel shade
- Stainless steel clamp and 4 screws included •

The lamp's attractive finish and drilled stainless steel shade will complement any decor. Its on / off toggle switch is located away from the heat zone for safety. The lamp comes with a 250W red bulb.