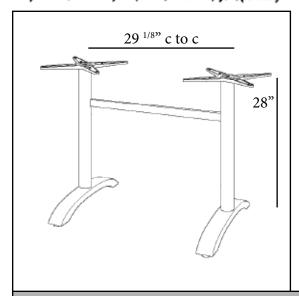

## Aluminum Lateral Base

**Features & Benefits** 

Warranty: 2 Yrs.

- Specifically designed for indoor/outdoor hospitality and food service use.
- For use with Grosfillex molded melamine 48" x 32" table tops, and VanGuard 48" x 30" tops without umbrella hole.
- Heavy duty powder coated aluminum construction for weather resistance and structural integrity.
- Four adjustable leg levellers balance table on uneven surfaces.
- Easy to assemble.
- When assembling to a molded melamine tabletop use 20" mounting plate for assembly to base.
- Easy to secure with metal chain and padlock.