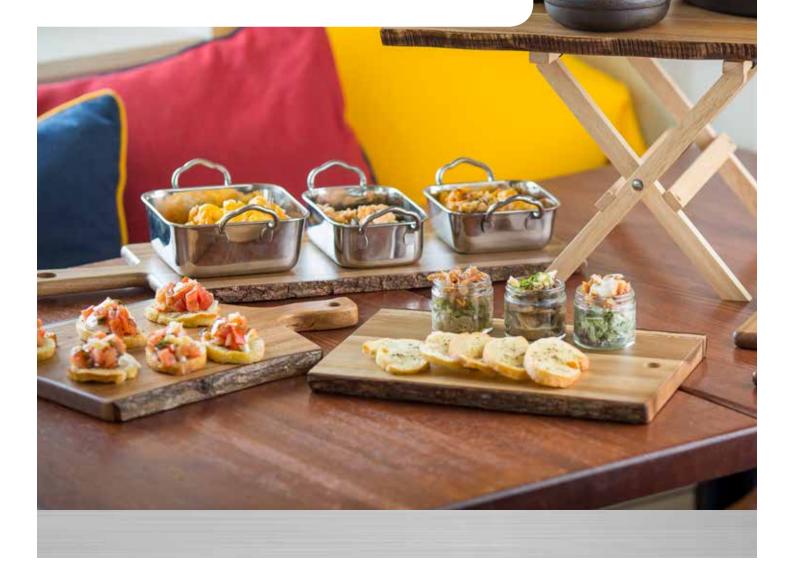

# **BUFFET, CATERING** & DISPLAY

Make a statement to any buffet or tabletop setting. Accent your food offering with TableCraft's handcrafted Acacia Wood Collection. These unique pieces allow you to display your appetizers, sandwiches or entrees with rustic charm and distinctive elegance.

### ACACIA DISPLAY BREAD BOARDS

Enhance your tabletop setting with TableCraft's Acacia Wood Collection Display Bread Boards. Whether for serving bread or displaying side dishes, these unique pieces allow you to step away from the traditional side and appetizer plates and add rustic, natural charm to your tabletop. Harvested from Nature. Width of boards may vary +/-  $1\frac{1}{8}$ ".

### ACACIA DISPLAY PADDLE BOARDS

Rustic Acacia Paddle Display Boards serve a perfect solution to both tabletop and buffet serving. Bark lined boards add natural elegance to any tabletop or buffet setting. Paddle boards are perfect for serving tastings, main entrees or flights of sides.