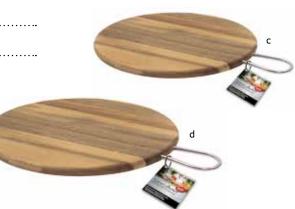

#### ROUND DISPLAY BOARD WITH HANDLES

|     |    | Item #  | Description                                                    | Min<br>Order | Case<br>Pack | List<br>Price (\$) |
|-----|----|---------|----------------------------------------------------------------|--------------|--------------|--------------------|
| NEW | c. | ACAMR10 | Acacia Round Display Board,<br>10" dia x %" w/ Metal 3" Handle | 1 ea         | 12 ea        |                    |
| NEW | d. | ACAMR12 | Acacia Round Display Board,<br>12" dia x %" w/ Metal 3" Handle | 1 ea         | 12 ea        |                    |
| NEW |    | ACAMR14 | Acacia Round Display Board,<br>14" dia x %" w/ Metal 3" Handle | 1 ea         | 12 ea        |                    |