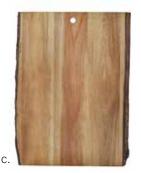

#### **RECTANGULAR DISPLAY BOARDS**

|    | ltem #   | Description                                       | Min<br>Order | Case<br>Pack | List<br>Price (\$) |
|----|----------|---------------------------------------------------|--------------|--------------|--------------------|
| a. | ACAR1208 | Acacia Rectangular Display Board, 12 x 8 x $34$ " | 1 ea         | 12 ea        |                    |
| b. | ACAR1409 | Acacia Rectangular Display Board, 14 x 9½ x ¾     | 1 ea         | 12 ea        |                    |
| C. | ACAR1812 | Acacia Rectangular Display Board, 18 x 12 x ¾"    | 1 ea         | 6 ea         |                    |