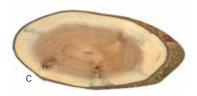

### ACACIA ROUND & OVAL DISPLAY BOARDS

Bark lined and harvested from nature, the Acacia Round and Oval Display Boards add dimension and décor to any table setting. No two pieces are alike; whether used as a space filler on your busy buffet or serving bread and butter, these pieces are sure to add unique, one-of-a-kind elegance to your setting.

### ROUND AND OVAL DISPLAY BOARDS

Some variation in size will occur

|       | Item #    | Description                                         | Min<br>Order | Case<br>Pack | List<br>Price (\$) |
|-------|-----------|-----------------------------------------------------|--------------|--------------|--------------------|
| a.    | ACARD0909 | Acacia Round Display Board 9" dia x ¾"              | 1 ea         | 4 ea         |                    |
| ••••• | ACARD1212 | Acacia Round Display Board 12" dia x ¾"             | 1 ea         | 4 ea         | •••••              |
| с.    | ACAV1608  | Acacia Oval Display Board 16 x 8 x <sup>3</sup> /4" | 1 ea         | 6 ea         | ••••••             |
| d.    | ACAV2008  | Acacia Oval Display Board 20 x 8 x <sup>3</sup> /4" | 1 ea         | 6 ea         | •••••              |
|       |           |                                                     |              |              |                    |