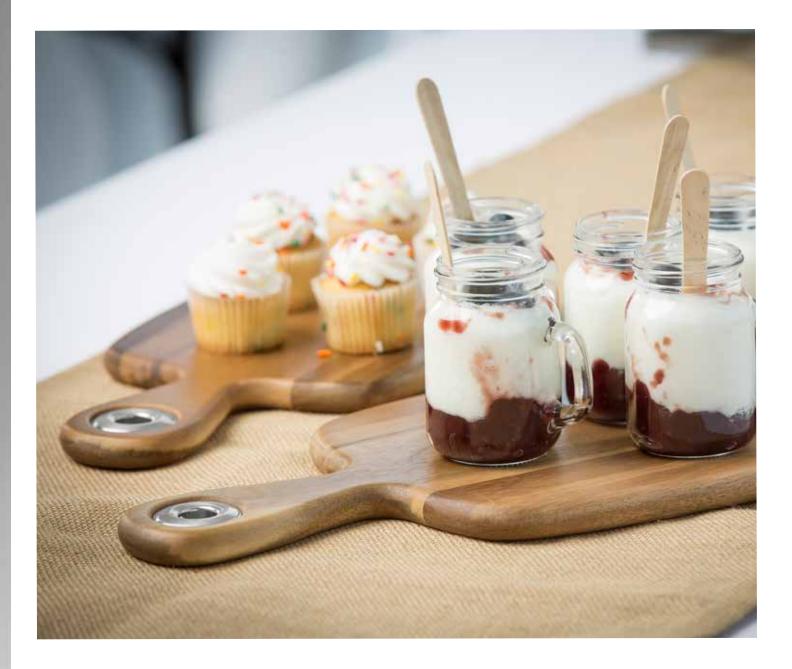

### ACACIA DISPLAY PADDLE BOARDS

Rustic Acacia Paddle Display Boards serve a perfect solution to both tabletop and buffet serving. Bark lined boards add natural elegance to any tabletop or buffet setting. Paddle boards are perfect for serving tastings, main entrees or flights of sides.

### DISPLAY PADDLE BOARDS

|    | Item #    | Description                              | Min<br>Order | Case<br>Pack | List<br>Price (\$) |                                                                                                                                                                                                                                                                                                                                                                                                                                                                                                                                                                                                                                                                                                                                                                                                                                                                                                                                                                                                                                                                                                                                                                                                                                                                                                                                                                                                                                                                                                                                                                                                                                                                                                                                                                                                                                                                                                                                                                                                                                                                                                                                |
|----|-----------|------------------------------------------|--------------|--------------|--------------------|--------------------------------------------------------------------------------------------------------------------------------------------------------------------------------------------------------------------------------------------------------------------------------------------------------------------------------------------------------------------------------------------------------------------------------------------------------------------------------------------------------------------------------------------------------------------------------------------------------------------------------------------------------------------------------------------------------------------------------------------------------------------------------------------------------------------------------------------------------------------------------------------------------------------------------------------------------------------------------------------------------------------------------------------------------------------------------------------------------------------------------------------------------------------------------------------------------------------------------------------------------------------------------------------------------------------------------------------------------------------------------------------------------------------------------------------------------------------------------------------------------------------------------------------------------------------------------------------------------------------------------------------------------------------------------------------------------------------------------------------------------------------------------------------------------------------------------------------------------------------------------------------------------------------------------------------------------------------------------------------------------------------------------------------------------------------------------------------------------------------------------|
| a. | ACAPB2006 | Acacia Display Paddle Board, 20 x 6 x ¾" | 1 ea         | 8 ea         |                    | a.                                                                                                                                                                                                                                                                                                                                                                                                                                                                                                                                                                                                                                                                                                                                                                                                                                                                                                                                                                                                                                                                                                                                                                                                                                                                                                                                                                                                                                                                                                                                                                                                                                                                                                                                                                                                                                                                                                                                                                                                                                                                                                                             |
| b. | ACAPB2208 | Acacia Display Paddle Board, 22 x 8 x ¾" | l ea         | 8 ea         | 5                  |                                                                                                                                                                                                                                                                                                                                                                                                                                                                                                                                                                                                                                                                                                                                                                                                                                                                                                                                                                                                                                                                                                                                                                                                                                                                                                                                                                                                                                                                                                                                                                                                                                                                                                                                                                                                                                                                                                                                                                                                                                                                                                                                |
|    |           |                                          |              |              | P                  | and the second s |