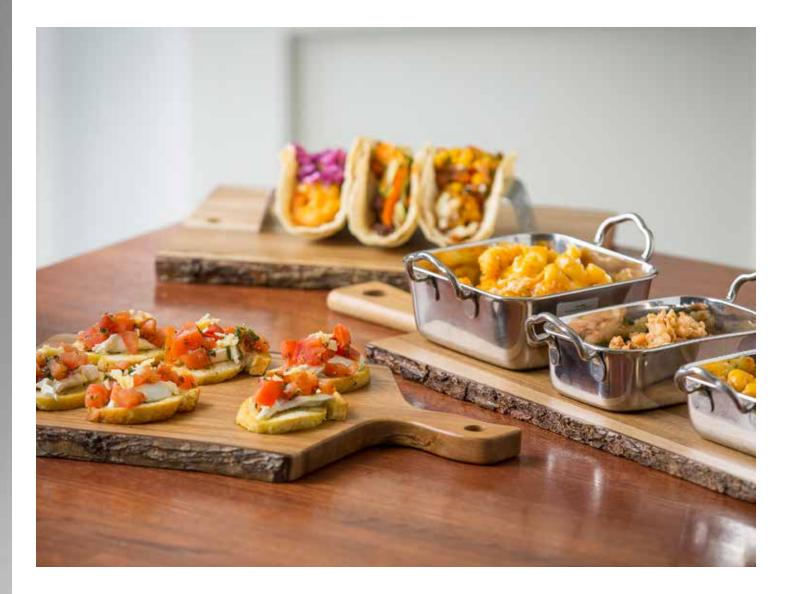

# **BUFFET, CATERING** & DISPLAY

Make a statement to any buffet or tabletop setting. Accent your food offering with TableCraft's handcrafted Acacia Wood Collection. These unique pieces allow you to display your appetizers, sandwiches or entrees with rustic charm and distinctive elegance.

### ACACIA DISPLAY BREAD BOARDS

Enhance your tabletop setting with TableCraft's Acacia Wood Collection Display Bread Boards. Whether for serving bread or displaying side dishes, these unique pieces allow you to step away from the traditional side and appetizer plates and add rustic, natural charm to your tabletop. Harvested from Nature. Width of boards may vary +/-  $1\frac{1}{8}$ ".

### ACACIA DISPLAY PADDLE BOARDS

Rustic Acacia Paddle Display Boards serve a perfect solution to both tabletop and buffet serving. Bark lined boards add natural elegance to any tabletop or buffet setting. Paddle boards are perfect for serving tastings, main entrees or flights of sides.