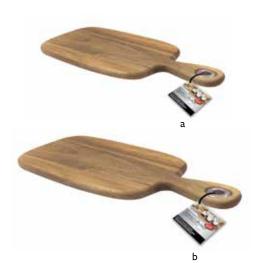

### ACACIA DISPLAY BREAD BOARDS

Enhance your tabletop setting with TableCraft's Acacia Wood Collection Display Bread Boards. Whether for serving bread or displaying side dishes, these unique pieces allow you to step away from the traditional side and appetizer plates and add rustic, natural charm to your tabletop. Harvested from Nature. Width of boards may vary +/-  $1\frac{1}{8}$ ".

### DISPLAY BREAD BOARDS

|       | Item #           | Description                               | Min<br>Order | Case<br>Pack | List<br>Price (\$) |
|-------|------------------|-------------------------------------------|--------------|--------------|--------------------|
| a.    | ACABB1409        | Acacia Display Bread Boards, 14 x 9 x ¾"  | 1 ea         | 12 ea        |                    |
| b.    | ACABB1610        | Acacia Display Bread Boards, 16 x 10 x ¾" | 1 ea         | 6 ea         | •••••••            |
| ••••• | ACABB1407        | Acacia Display Bread Boards, 14 x 7 x ¾"  | 1 ea         | 12 ea        |                    |
| ••••• | ACABB1608        | Acacia Display Bread Boards, 16 x 8 x ¾"  | 1 ea         | 6 ea         | ••••••             |
| ••••  | Somo voriation i | n aiza may agaur 1/ 11/"                  | •••••        | ••••••       | ••••••             |