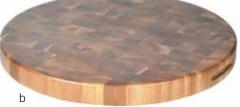

End grain construction makes these chopping blocks an ideal display piece. Perfect for artisan cheese boards, sushi displays, dessert presentations and more.

- Lightweight construction with inset handles for easy transport
- 1½" thickness provides versatility as both display pieces or chopping blocks.
- Reversible for many years of use

|    | Item # Description |                                    | Min<br>Order | Case<br>Pack | List<br>Price (\$) |
|----|--------------------|------------------------------------|--------------|--------------|--------------------|
| a. | ACARD14            | Acacia Display Board 14" dia x 1½" | 1 ea         | 4 ea         |                    |
| b. |                    |                                    | 1 ea         | 3 ea         |                    |