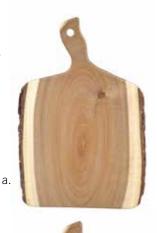

### ACACIA DISPLAY BREAD BOARDS

Enhance your tabletop setting with TableCraft's Acacia Wood Collection Display Bread Boards. Whether for serving bread or displaying side dishes, these unique pieces allow you to step away from the traditional side and appetizer plates and add rustic, natural charm to your tabletop. Harvested from Nature. Width of boards may vary +/-  $1\frac{1}{8}$ ".

### DISPLAY BREAD BOARDS

|       | Item #           | Description                               | Min<br>Order | Case<br>Pack | List<br>Price (\$) |
|-------|------------------|-------------------------------------------|--------------|--------------|--------------------|
| a.    | ACABB1409        | Acacia Display Bread Boards, 14 x 9 x ¾"  | 1 ea         | 12 ea        |                    |
| b.    | ACABB1610        | Acacia Display Bread Boards, 16 x 10 x ¾" | 1 ea         | 6 ea         | •••••••            |
| ••••• | ACABB1407        | Acacia Display Bread Boards, 14 x 7 x ¾"  | 1 ea         | 12 ea        |                    |
| ••••• | ACABB1608        | Acacia Display Bread Boards, 16 x 8 x ¾"  | 1 ea         | 6 ea         | ••••••             |
| ••••  | Somo voriation i | n aiza may agaur 1/ 11/"                  | •••••        | ••••••       | ••••••             |