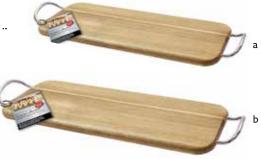

### ACACIA DISPLAY BREAD BOARDS WITH METAL HANDLES

#### **RECTANGULAR DISPLAY BOARD WITH HANDLES**

| I      | Item # | Description                                                                 | Min<br>Order | Case<br>Pack | List<br>Price (\$) |
|--------|--------|-----------------------------------------------------------------------------|--------------|--------------|--------------------|
| a.     |        | Acacia Rectangular Display<br>Board, 14 x 6 x 5%" w/ Metal 11/4"<br>Handles | 1 ea         | 8 ea         |                    |
| NEW b. |        | Acacia Rectangular Display<br>Board, 17 x 7 x 5%" w/ Metal 1¼"<br>Handles   | 1 ea         | 8 ea         |                    |