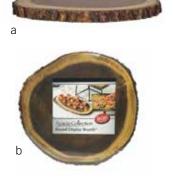

### ACACIA ROUND & OVAL DISPLAY BOARDS

Bark lined and harvested from nature, the Acacia Round and Oval Display Boards add dimension and décor to any table setting. No two pieces are alike; whether used as a space filler on your busy buffet or serving bread and butter, these pieces are sure to add unique, one-of-a-kind elegance to your setting.

### ROUND AND OVAL DISPLAY BOARDS

Some variation in size will occur

|       | Item #    | Description                                         | Min<br>Order | Case<br>Pack | List<br>Price (\$) |
|-------|-----------|-----------------------------------------------------|--------------|--------------|--------------------|
| a.    | ACARD0909 | Acacia Round Display Board 9" dia x ¾"              | 1 ea         | 4 ea         |                    |
| ••••• | ACARD1212 | Acacia Round Display Board 12" dia x ¾"             | 1 ea         | 4 ea         | •••••              |
| с.    | ACAV1608  | Acacia Oval Display Board 16 x 8 x <sup>3</sup> /4" | 1 ea         | 6 ea         | ••••••             |
| d.    | ACAV2008  | Acacia Oval Display Board 20 x 8 x <sup>3</sup> /4" | 1 ea         | 6 ea         | •••••              |
|       |           |                                                     |              |              |                    |