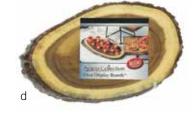

### ACACIA ROUND & OVAL DISPLAY BOARDS

Bark lined and harvested from nature, the Acacia Round and Oval Display Boards add dimension and décor to any table setting. No two pieces are alike; whether used as a space filler on your busy buffet or serving bread and butter, these pieces are sure to add unique, one-of-a-kind elegance to your setting.

### ROUND AND OVAL DISPLAY BOARDS

Some variation in size will occur

|       | Item #    | Description                                         | Min<br>Order | Case<br>Pack | List<br>Price (\$) |
|-------|-----------|-----------------------------------------------------|--------------|--------------|--------------------|
| a.    | ACARD0909 | Acacia Round Display Board 9" dia x ¾"              | 1 ea         | 4 ea         |                    |
| ••••• | ACARD1212 | Acacia Round Display Board 12" dia x ¾"             | 1 ea         | 4 ea         | •••••              |
| с.    | ACAV1608  | Acacia Oval Display Board 16 x 8 x <sup>3</sup> /4" | 1 ea         | 6 ea         | ••••••             |
| d.    | ACAV2008  | Acacia Oval Display Board 20 x 8 x <sup>3</sup> /4" | 1 ea         | 6 ea         | •••••              |
|       |           |                                                     |              |              |                    |