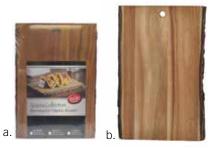

### ACACIA DISPLAY BREAD BOARDS

Enhance your tabletop setting with TableCraft's Acacia Wood Collection Display Bread Boards. Whether for serving bread or displaying side dishes, these unique pieces allow you to step away from the traditional side and appetizer plates and add rustic, natural charm to your tabletop. Harvested from Nature. Width of boards may vary +/-  $1\frac{1}{8}$ ".

### DISPLAY BREAD BOARDS

|       | Item #           | Description                               | Min<br>Order | Case<br>Pack | List<br>Price (\$) |
|-------|------------------|-------------------------------------------|--------------|--------------|--------------------|
| a.    | ACABB1409        | Acacia Display Bread Boards, 14 x 9 x ¾"  | 1 ea         | 12 ea        |                    |
| b.    | ACABB1610        | Acacia Display Bread Boards, 16 x 10 x ¾" | 1 ea         | 6 ea         | •••••••            |
| ••••• | ACABB1407        | Acacia Display Bread Boards, 14 x 7 x ¾"  | 1 ea         | 12 ea        |                    |
| ••••• | ACABB1608        | Acacia Display Bread Boards, 16 x 8 x ¾"  | 1 ea         | 6 ea         | ••••••             |
| ••••  | Somo voriation i | n aiza may agaur 1/ 11/"                  | •••••        | ••••••       | ••••••             |