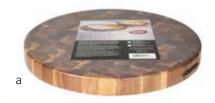

End grain construction makes these chopping blocks an ideal display piece. Perfect for artisan cheese boards, sushi displays, dessert presentations and more.

- Lightweight construction with inset handles for easy transport
- 1½" thickness provides versatility as both display pieces or chopping blocks.
- Reversible for many years of use

|    | Item # Description |                                    | Min<br>Order | Case<br>Pack | List<br>Price (\$) |
|----|--------------------|------------------------------------|--------------|--------------|--------------------|
| a. | ACARD14            | Acacia Display Board 14" dia x 1½" | 1 ea         | 4 ea         |                    |
| b. |                    |                                    | 1 ea         | 3 ea         |                    |