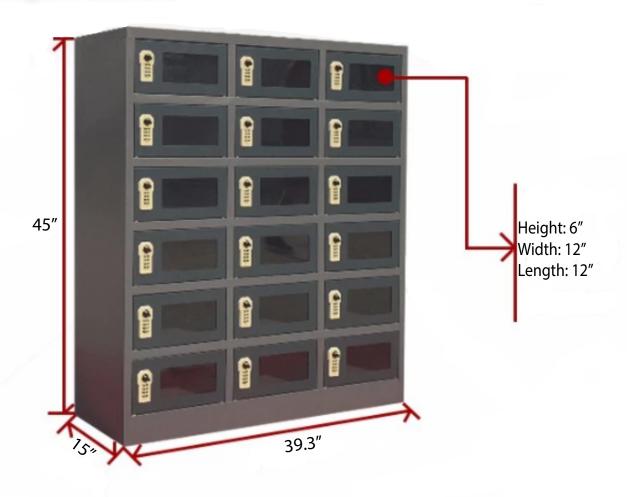

## **Intelligent Lockers**

| Model<br>Number | Order#  | Overall Dimensions |      |        |      |        |      | Approx. |      |
|-----------------|---------|--------------------|------|--------|------|--------|------|---------|------|
|                 |         | Width              |      | Length |      | Height |      | Ship Wt |      |
|                 |         | (in)               | (mm) | (in)   | (mm) | (in)   | (mm) | (lb)    | (kg) |
| WL-618-DGT-EL   | 1094521 | 15                 | 380  | 39.3   | 1000 | 45     | 1143 | 120     | 54   |