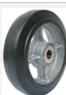

## (2) 10" Moldon Rubber, (2) 6" Moldon Rubber

BT Cast Iron Center Moldon Rubber Wheel