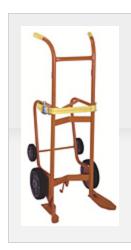

## Part No. 240083, 50BT Series Drum Truck

- Heavy duty, double-welded joints, 1" structural pipe frame.
- Handles 30, 55 and 85 gallon steel, poly or fiber drum, according to model.
- Self standing or with kick stand for upright storage.
- Acts as a Poly Drum Truck or Drain Stand.
- Wide "feet" and belt eliminate the risk of drums being punctured by nose prongs and chime hooks.
- Replaceable belt Part# 150303.
- With two wheels resting on floor, 32" to center of belt.
- Handles all poly drums (except overpacks).
- Steel, poly & fiber drums.
- Handles 30, 55 & 85 gal. drums.