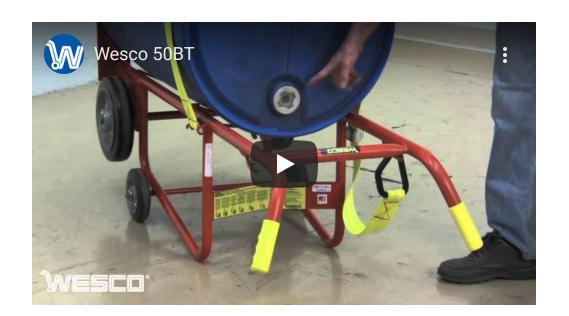

## Video | Specifications

## Video

| Specifications |         | _ |
|----------------|---------|---|
| •              |         |   |
| Part Number    | 240083  |   |
| Model          | 50BT    |   |
| Capacity       | 1000 lb |   |