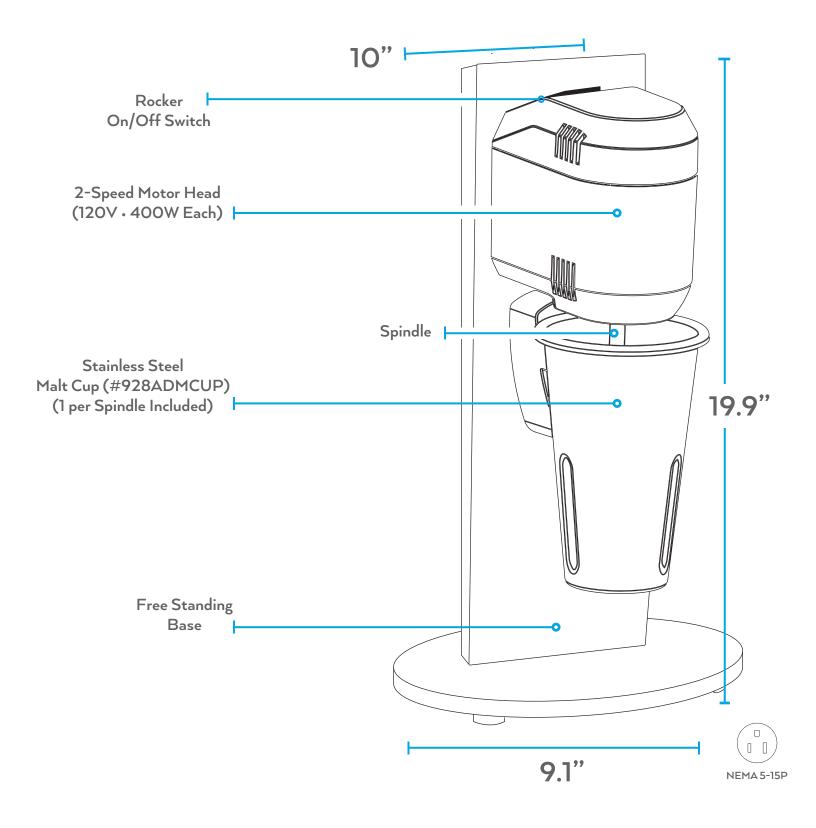

## AVAMILKSHAKE MACHINES

#928ADM1

**FREESTANDING** SINGLE SPINDLE **DRINK MIXER** 

WHIPPING UP A MILKSHAKE OR FROZEN BEVERAGE HAS **NEVER BEEN EASIER** 

- · Quiet, powerful operation is great for front-of-house commercial use
- · Attach cup for hands-free use or · move cup around the spindle for added control
- Easy-to-use on/off control with a · 2-speed rocker switch
- Includes a 32 oz. one-piece stainless steel malt cup
- · 400W commercial motor head is the most powerful in its class; 120V
- Includes 2 agitators

| Length     | 19.9 in.                            |
|------------|-------------------------------------|
| Width      | 9.1 in.                             |
| Depth      | 10 in.                              |
| Voltage    | 120V                                |
| Wattage    | 400W                                |
| Horsepower | 1/2 HP                              |
| Cord       | 4 <sup>15</sup> / <sub>16</sub> ft. |
| RPM        | 10,000 - 15,000                     |
|            | RPM                                 |
| Speeds     | 2                                   |