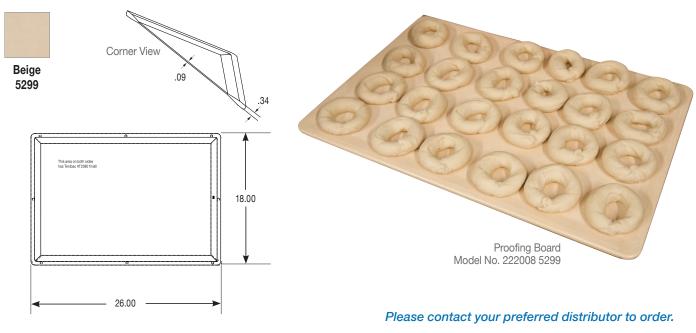

## **MFG Tray Proofing Boards**

| Model No.   | Dime   | nsions (ir | nches) | Carton   | Carton Di | imension | s (inches) | Carton       | Pallet   | Pallet       | Pallet Dir | mensions | (inches) |
|-------------|--------|------------|--------|----------|-----------|----------|------------|--------------|----------|--------------|------------|----------|----------|
|             | Length | Width      | Height | Quantity | Length    | Width    | Height     | Weight (lbs) | (Pieces) | Weight (lbs) | Length     | Width    | Height   |
| 222008 5299 | 26     | 18         | .34    | 12       | 27        | 19       | 5          | 49           | 504      | 2,083        | 45         | 45       | 49       |