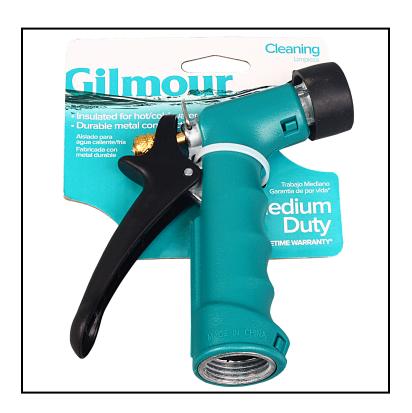

## **Medium-Duty Insulated Green Nozzle** 7649

Pairs perfectly with the #7650 hose for general cleaning needs.

## **Features**

- Solid brass nozzle with built-in rubber guard
- Adjustable valve components; works with #7504
- Will work with hot water up to 180°F and 125 PSI
- Rust-free handle

| Item | Description | Color/Scent | Size | <b>Private Labeling</b> | <b>Case Weight</b> | Case Cube | Packaging |
|------|-------------|-------------|------|-------------------------|--------------------|-----------|-----------|
| 7649 | Green/Black | Green/Black |      | No                      | 6.37 lb            | 0.24      | 12/cs     |