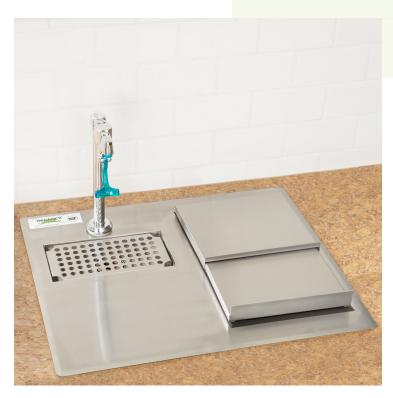

## **Features**

- 10" deep insulated ice bin with 23 lb. capacity
- 8" deck mount low lead glass filler faucet with push-back actuator
- · Removable grate covers drip pan and ice bin cover
- Rubber thermal breaker reduces condensation
- 1" IPS drains for drip tray and ice bin

### **Notes & Details**

Prepare drinks with increased efficiency and ease thanks to the Regency stainless steel drop-in water station. A 10" deep insulated ice bin features a 23 lb. capacity to accommodate busy restaurant beverage stations or bars, and an integrated rubber thermal breaker works to reduce condensation. Plus, an 8" deck mount glass filler faucet is included and comes fitted with a push-back actuator so you can quickly fill water glasses for thirsty customers. A drip pan with a removable grate helps to contain spills and drips for a safer, cleaner environment.

This unit is designed for years of long-lasting use with the help of it's all stainless steel construction. A sliding stainless steel ice bin cover is also included to prevent contaminants from coming into contact with your ice. Extruded black polyethylene molding with a thermal breaker marine edge adds extra durability. The filler faucet requires a cold water connection, and the unit has (2) 1" IPS drains, one each for the ice bin and the drip pan.