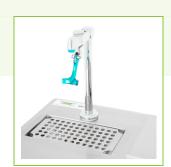

## **Features**

- 10" deep insulated ice bin with 23 lb. capacity
- 8" deck mount low lead glass filler faucet with push-back actuator
- · Removable grate covers drip pan and ice bin cover
- Rubber thermal breaker reduces condensation
- 1" IPS drains for drip tray and ice bin

### **Notes & Details**

Prepare drinks with increased efficiency and ease thanks to the Regency stainless steel drop-in water station. A 10" deep insulated ice bin features a 23 lb. capacity to accommodate busy restaurant beverage stations or bars, and an integrated rubber thermal breaker works to reduce condensation. Plus, an 8" deck mount glass filler faucet is included and comes fitted with a push-back actuator so you can quickly fill water glasses for thirsty customers. A drip pan with a removable grate helps to contain spills and drips for a safer, cleaner environment.