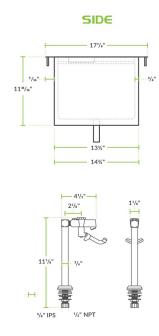

uding faucet) | 20 Inches                   |  |  |
| Capacity                  | 23 lb.                      |  |  |
| Faucet Included           | Yes                         |  |  |
| Features                  | Lid Included                |  |  |
| Installation Type         | Drop In                     |  |  |
| Material                  | Stainless Steel             |  |  |
| NSF Listed                | Yes                         |  |  |
| Number of Faucets         | 1                           |  |  |
| Style                     | Push Back                   |  |  |
| Туре                      | Water Stations with Ice Bin |  |  |
| Water Inlet Size          | 1/2 Inches                  |  |  |
|                           |                             |  |  |

### **Plan View**





### **Notes & Details**

Prepare drinks with increased efficiency and ease thanks to the Regency stainless steel drop-in water station. A 10" deep insulated ice bin features a 23 lb. capacity to accommodate busy restaurant beverage stations or bars, and an integrated rubber thermal breaker works to reduce condensation. Plus, an 8" deck mount glass filler faucet is included and comes fitted with a push-back actuator so you can quickly fill water glasses for thirsty customers. A drip pan with a removable grate helps to contain spills and drips for a safer, cleaner environment.

This unit is designed for years of long-lasting use with the help of it's all stainless steel construction. A sliding stainless steel ice bin cover is also included to prevent contaminants from coming into contact w