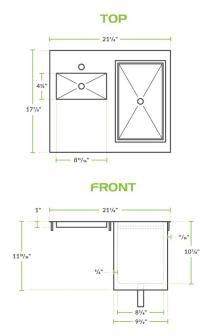

## **Technical Data**

| Length                    | 21 Inches                   |  |  |
|---------------------------|-----------------------------|--|--|
| Width                     | 18 Inches                   |  |  |
| Height                    | 12 Inches                   |  |  |
| Ice Bin Length            | 13 Inches                   |  |  |
| Ice Bin Width             | 7 1/2 Inches                |  |  |
| Ice Bin Depth             | 10 Inches                   |  |  |
| Height (including faucet) | 20 Inches                   |  |  |
| Capacity                  | 23 lb.                      |  |  |
| Faucet Included           | Yes                         |  |  |
| Features                  | Lid Included                |  |  |
| Installation Type         | Drop In                     |  |  |
| Material                  | Stainless Steel             |  |  |
| NSF Listed                | Yes                         |  |  |
| Number of Faucets         | 1                           |  |  |
| Style                     | Push Back                   |  |  |
| Туре                      | Water Stations with Ice Bin |  |  |
| Water Inlet Size          | 1/2 Inches                  |  |  |
|                           |                             |  |  |

### **Plan View**