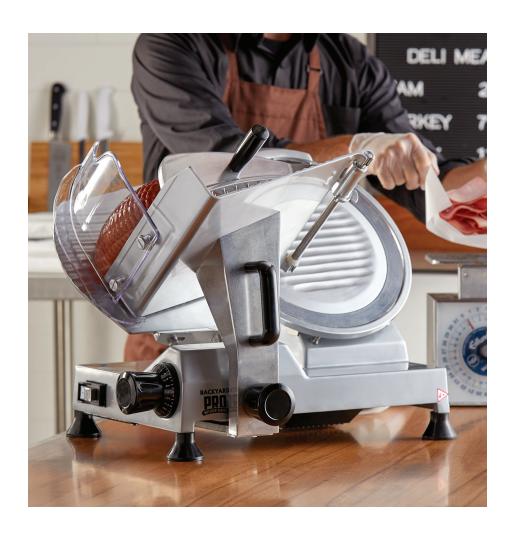

## 12" Manual Gravity Feed

## MEAT SLICER

#554SL112E

## **FEATURES**

- Convenient light duty, 12" semi-automatic meat slicer with a sturdy aluminum body
- Includes a 12" blade that can be adjusted between  $1/\!\!/16$  and  $5/\!\!/8$  to change slice thickness
- Designed with a built-in blade sharpener with a fixed ring guard for safety
- Has a stainless steel blade and tray for long lasting use and easy maintenance

## **SPECS**

| Dimensions | 22 <sup>1</sup> ½6"W x 18½"D x 17½"H |
|------------|--------------------------------------|
| Hertz      | 60                                   |
| Voltage    | 120                                  |
| Wattage    | 250                                  |
| Blade Size | 12"                                  |
| Slice Size | 1/16" - 5/8"                         |
| НР         | 1/3                                  |