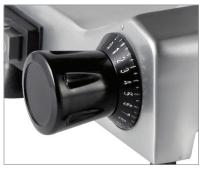

## **FEATURES**

- Convenient light duty, 12" semi-automatic meat slicer with a sturdy aluminum body
- Includes a 12" blade that can be adjusted between  $1/\!\!/16$  and  $5/\!\!/8$  to change slice thickness
- Designed with a built-in blade sharpener with a fixed ring guard for safety
- Has a stainless steel blade and tray for long lasting use and easy maintenance

## **SPECS**

| Dimensions | 22 <sup>1</sup> ½6"W x 18½"D x 17½"H |
|------------|--------------------------------------|
| Hertz      | 60                                   |
| Voltage    | 120                                  |
| Wattage    | 250                                  |
| Blade Size | 12"                                  |
| Slice Size | 1/16" - 5/8"                         |
| НР         | 1/3                                  |