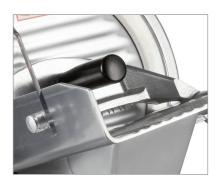

## **FEATURES**

- Convenient light duty, 12" semi-automatic meat slicer with a sturdy aluminum body
- Includes a 12" blade that can be adjusted between  $1/\!\!/16$  and  $5/\!\!/8$  to change slice thickness
- Designed with a built-in blade sharpener with a fixed ring guard for safety
- Has a stainless steel blade and tray for long lasting use and easy maintenance