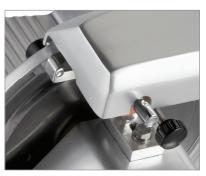

## **FEATURES**

- Convenient light duty, 12" semi-automatic meat slicer with a sturdy aluminum body
- Includes a 12" blade that can be adjusted between  $1/\!\!/16$  and  $5/\!\!/8$  to change slice thickness
- Designed with a built-in blade sharpener with a fixed ring guard for safety
- Has a stainless steel blade and tray for long lasting use and easy maintenance