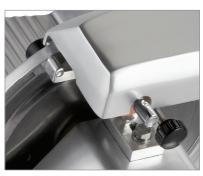

## **FEATURES**

- Convenient light duty, 9" semi-automatic meat slicer with a sturdy aluminum body
- Includes a 9" blade that can be adjusted between  $1/\!\!16$  and  $5/\!\!/8$  to change slice thickness
- Designed with a built-in blade sharpener with a fixed ring guard for safety
- Has a stainless steel blade and tray for long lasting use and easy maintenance