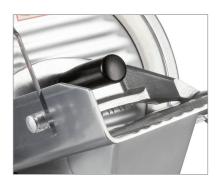

## **FEATURES**

- Convenient light duty, 9" semi-automatic meat slicer with a sturdy aluminum body
- Includes a 9" blade that can be adjusted between  $1/\!\!16$  and  $5/\!\!/8$  to change slice thickness
- Designed with a built-in blade sharpener with a fixed ring guard for safety
- Has a stainless steel blade and tray for long lasting use and easy maintenance