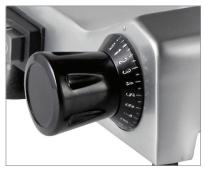

## **FEATURES**

- Convenient light duty, 9" semi-automatic meat slicer with a sturdy aluminum body
- Includes a 9" blade that can be adjusted between  $1/\!\!16$  and  $5/\!\!/8$  to change slice thickness
- Designed with a built-in blade sharpener with a fixed ring guard for safety
- Has a stainless steel blade and tray for long lasting use and easy maintenance