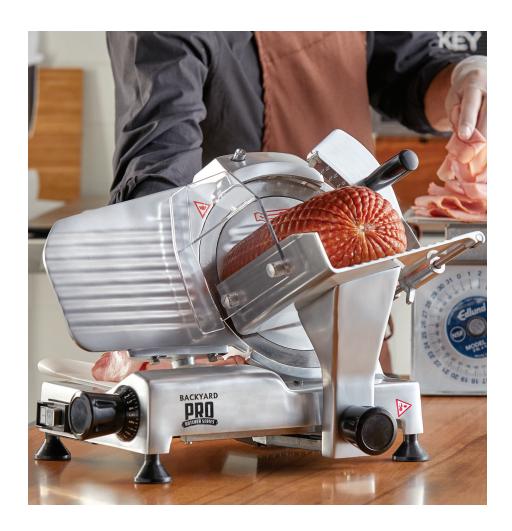

## 9" Manual Gravity Feed

## MEAT SLICER

#554SL109E

## **FEATURES**

- Convenient light duty, 9" semi-automatic meat slicer with a sturdy aluminum body
- Includes a 9" blade that can be adjusted between  $1/\!\!16$  and  $5/\!\!/8$  to change slice thickness
- Designed with a built-in blade sharpener with a fixed ring guard for safety
- Has a stainless steel blade and tray for long lasting use and easy maintenance