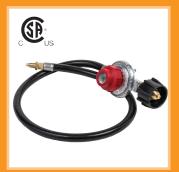

## 13" STAINLESS STEEL Single Burner Outdoor Range

| Model Number    | 554BPSS16                  |
|-----------------|----------------------------|
| Height          | 12 1/4"                    |
| Cooking Surface | 16" x 16"                  |
| Frame Material  | All Welded Stainless Steel |
| BTU             | 55,000                     |
| Wind Screen     | Yes                        |
| Regulator       | 5 PSI, CSA Certified       |
| Hose Length     | 36"                        |
| Fuel Type       | Liquid Propane Only        |
| Weight          | 22 lbs.                    |