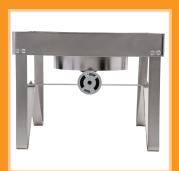

## 13" STAINLESS STEEL Single Burner Outdoor Range

| Model Number    | 554BPSS16                  |
|-----------------|----------------------------|
| Height          | 12 1/4"                    |
| Cooking Surface | 16" x 16"                  |
| Frame Material  | All Welded Stainless Steel |
| BTU             | 55,000                     |
| Wind Screen     | Yes                        |
| Regulator       | 5 PSI, CSA Certified       |
| Hose Length     | 36"                        |
| Fuel Type       | Liquid Propane Only        |
| Weight          | 22 lbs.                    |