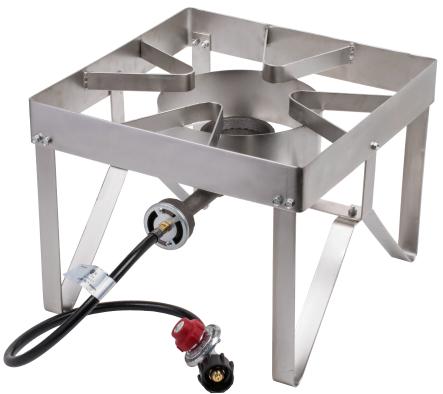

## 13" STAINLESS STEEL Single Burner Outdoor Range

| Model Number    | 554BPSS16                  |
|-----------------|----------------------------|
| Height          | 12 1/4"                    |
| Cooking Surface | 16" x 16"                  |
| Frame Material  | All Welded Stainless Steel |
| BTU             | 55,000                     |
| Wind Screen     | Yes                        |
| Regulator       | 5 PSI, CSA Certified       |
| Hose Length     | 36"                        |
| Fuel Type       | Liquid Propane Only        |
| Weight          | 22 lbs.                    |