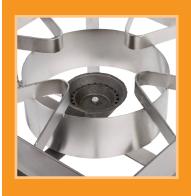

## 13" STAINLESS STEEL Single Burner Outdoor Range

| Model Number    | 554BPSS16                  |
|-----------------|----------------------------|
| Height          | 12 1/4"                    |
| Cooking Surface | 16" x 16"                  |
| Frame Material  | All Welded Stainless Steel |
| BTU             | 55,000                     |
| Wind Screen     | Yes                        |
| Regulator       | 5 PSI, CSA Certified       |
| Hose Length     | 36"                        |
| Fuel Type       | Liquid Propane Only        |
| Weight          | 22 lbs.                    |