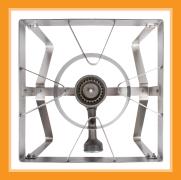

## 13" STAINLESS STEEL Single Burner Outdoor Range

| Model Number    | 554BPSS16                  |
|-----------------|----------------------------|
| Height          | 12 1/4"                    |
| Cooking Surface | 16" x 16"                  |
| Frame Material  | All Welded Stainless Steel |
| BTU             | 55,000                     |
| Wind Screen     | Yes                        |
| Regulator       | 5 PSI, CSA Certified       |
| Hose Length     | 36"                        |
| Fuel Type       | Liquid Propane Only        |
| Weight          | 22 lbs.                    |