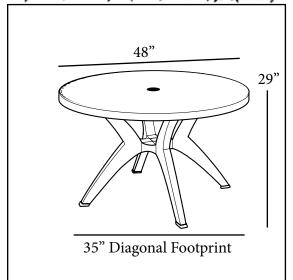

## 48" Round Molded Melamine Tabletop

with umbrella hole

## Features & Benefits

Warranty: 2 Yrs.

- Granite finish tops to complement all Grosfillex chairs.
- Hard, smooth molded tabletop made of a molded wood/resin body with a fusion bonded melamine top.
- Stain, burn, scratch, and fade resistant.
- Use Grosfillex's resin y-leg base for extra stability.
- Large 11/2" umbrella hole with protective resin fitting and cap.
- Cleans easily with soap and water.
- Specifically designed and engineered for indoor/outdoor terraces and bars.
- Customize designs by mixing and matching tabletops and bases.
- Top and Base sold separately.