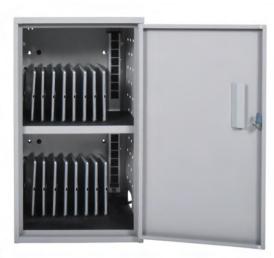

# **VERTICAL CHARGING BOX**

Luxor helps you meet the specific needs of your customers with products like our Vertical Mounted Charging Box—an inexpensive, pre-assembled unit that can be solidly mounted to a variety of surfaces. With 12 and 16 device units available, a Vertical Charging Box will conserve space while securely locking and charging laptops, tablets, or Chromebooks. Use Luxor to connect your customers with the tools they need.