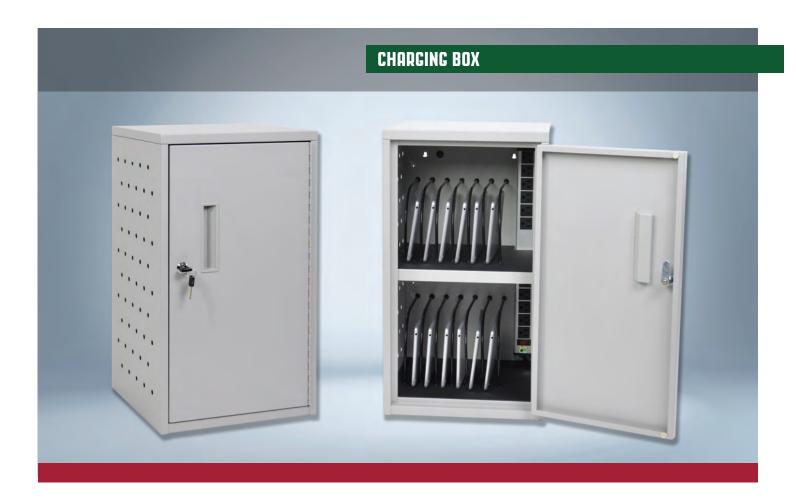

# **VERTICAL CHARGING BOX**

Luxor helps you meet the specific needs of your customers with products like our Vertical Mounted Charging Box—an inexpensive, pre-assembled unit that can be solidly mounted to a variety of surfaces. With 12 and 16 device units available, a Vertical Charging Box will conserve space while securely locking and charging laptops, tablets, or Chromebooks. Use Luxor to connect your customers with the tools they need.