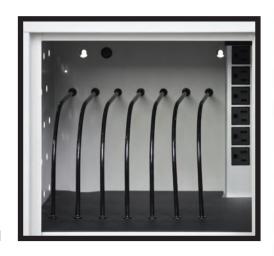

# **VERTICAL CHARGING BOX**

Luxor helps you meet the specific needs of your customers with products like our Vertical Mounted Charging Box—an inexpensive, pre-assembled unit that can be solidly mounted to a variety of surfaces. With 12 and 16 device units available, a Vertical Charging Box will conserve space while securely locking and charging laptops, tablets, or Chromebooks. Use Luxor to connect your customers with the tools they need.