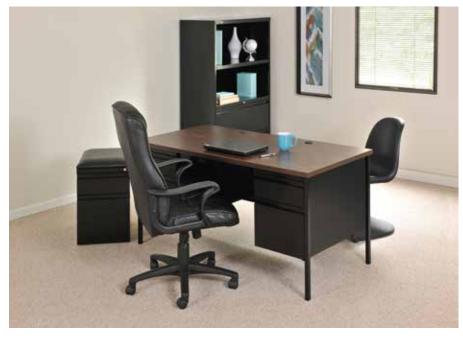

# Pedestal Desks | HL10000 Series®

## FEATURES

- $\cdot$  full extension on file and box drawers
- · precision ball-bearing suspension
- · color matched legs include leveling glides
- · central lock system locks all drawers
- extended front with full-width pull
- · durable laminate work surface
- · contains up to 30% recycled material
- professional desk solution for business, educational and government offices

## DIMENSIONS

single pedestal:

- · height: 29.5 in
- width: 48, 66 in
- · depth: 30 in

double pedestal:

- · height: 29.5 in
- · width: 60 in
- · depth: 30 in

### COLOR

 putty/oak, black/walnut, charcoal/mahogany