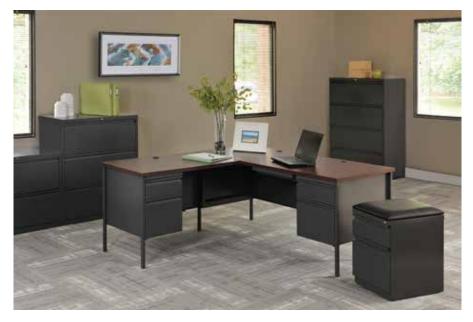

# Pedestal Desks | HL10000 Series®

## FEATURES

- $\cdot$  full extension on file and box drawers
- · precision ball-bearing suspension
- · color matched legs include leveling glides
- · central lock system locks all drawers
- extended front with full-width pull
- · durable laminate work surface
- · contains up to 30% recycled material
- professional desk solution for business, educational and government offices

## DIMENSIONS

single pedestal:

- · height: 29.5 in
- width: 48, 66 in
- · depth: 30 in

double pedestal:

- · height: 29.5 in
- · width: 60 in
- · depth: 30 in

### COLOR

 putty/oak, black/walnut, charcoal/mahogany