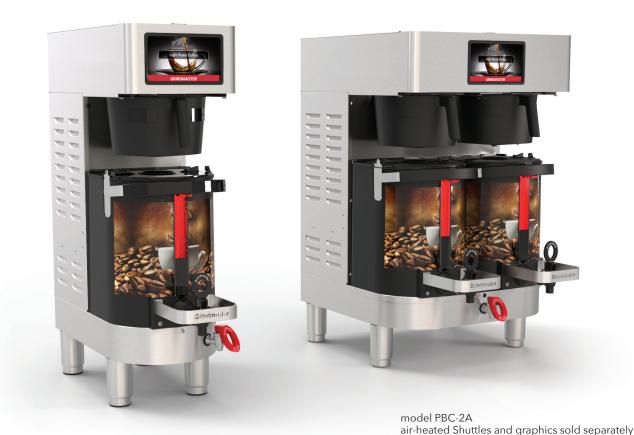

# PRECISIONBREW® AIR-HEATED SHUTTLE® BREWERS

Project

Date

Models PBC-1A PBC-2A

Item#

Quantity

model PBC-1A air-heated Shuttles and graphics sold separately

## PRECISIONBREW® AIR-HEATED SHUTTLE® BREWERS

model PBC-1A represented