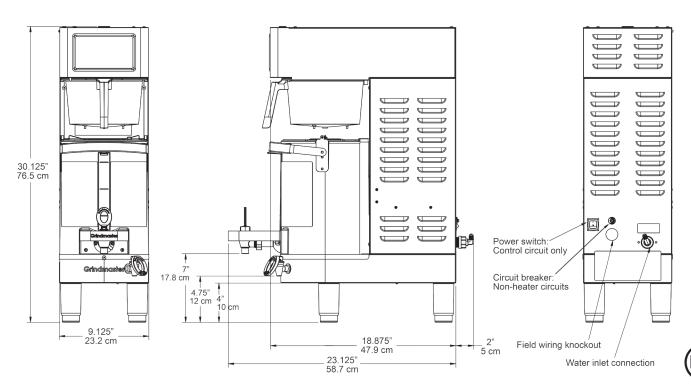

## **MODELS & SPECIFICATIONS**

| Model                    | Description                                                | Brew<br>Volumes                        | Electrical                     | Product Dimensions<br>(H x W X D)                   | Shipping Dimensions<br>(H x W X D)                  | Ship<br>Weight       |
|--------------------------|------------------------------------------------------------|----------------------------------------|--------------------------------|-----------------------------------------------------|-----------------------------------------------------|----------------------|
| <b>PBC-1A</b> (1004-001) | Single digital controlled brewer with virtual sight glass  | 0.5, 1.0, 1.5 gal<br>(1.9, 3.8, 5.7 L) | 240V<br>7.0 kW<br>60Hz<br>1 Ph | 30.13" x 9.13" x 18.88"<br>(77 cm x 23 cm x 50 cm)  | 30.88" x 14.13" x 25.75"<br>(78 cm x 36 cm x 65 cm) | 50 lbs.<br>(22.7 kg) |
| <b>PBC-2A</b> (1004-003) | Twin digital controlled brewer<br>with virtual sight glass | 0.5, 1.0, 1.5 gal<br>(1.9, 3.8, 5.7 L) | 240V<br>7.0 kW<br>60Hz<br>1 Ph | 30.13" x 18.13" x 18.88"<br>(77 cm x 46 cm x 50 cm) | 30.88" x 23.13" x 25.75"<br>(78 cm x 59 cm x 65 cm) | 80 lbs.<br>(36.3 kg) |

**Plumbing:** 0.25" (0.64 cm) flare water line at 30-80 psi required.