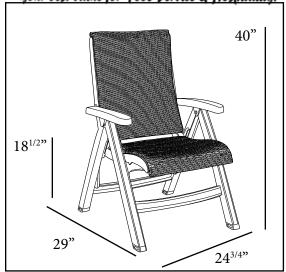

## Java All Weather Wicker Folding Chair

Meets the performance standards of EN 581-1 and EN 581-2 for commercial use.

Wicker Weave is Easy to Replace!

## Features & Benefits

Warranty: 3 Yrs.

- Specifically designed to provide comfort and ease of utilization and storage in hospitality environments.
- High strength resin wicker frame, specifically woven to perform in commercial outdoor environments.
- Viro\* branded fiber highly flexible for comfort and resistant to color fading, cracking, peeling & breaking.
- Color coordinates with Grosfillex® Java All Weather Wicker chaise.
- Rated to 300 lbs. in compliance with the requirements of EN 1728 for non-residential use.
- Hard wearing footpads for extra wear resistance on hard deck surfaces.
- Folds flat for easy storage.
- Easy to clean simply powerwash!
- A locking device secures the seat of the chair into position for safe use.
- Easy to replace wicker weave for repair or renovation.