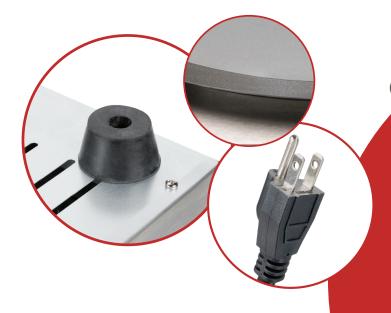

## **CREPE MAKER**

NEMA 5-15P

#### **Electrical - A Model**

| Dimensions               | 17.75"W x 17.75"D x 7.25"H |
|--------------------------|----------------------------|
| Burner Diameter          | 16"                        |
| Voltage                  | 120V                       |
| Wattage                  | 1750W                      |
| Plug Type                | NEMA 5-15P                 |
| Cooking Surface Material | Cast Iron                  |
| Style                    | Single Burner              |