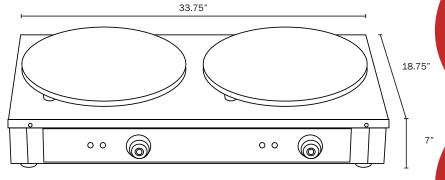

#### **Electrical - DBL Model**

| Dimensions               | 33.75"W x 18.75"D x 7"H |
|--------------------------|-------------------------|
| Burner Diameter          | 16"                     |
| Voltage                  | 208/240V                |
| Wattage                  | 2600 - 3750W            |
| Plug Type                | NEMA 6-20P              |
| Cooking Surface Material | Cast Iron               |
| Style                    | Double Burner           |