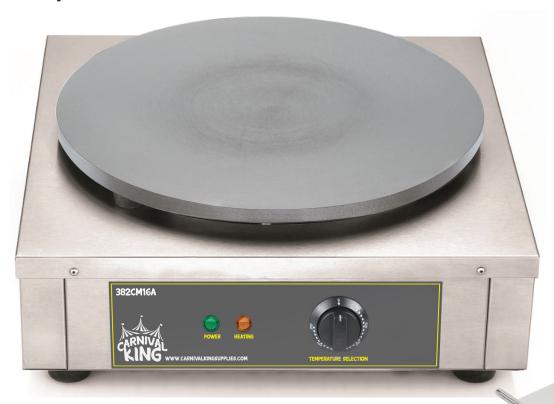

# **Crepe Maker**

Serve up deliciously sweet crepes topped with your signature sauces and fillings by adding these Carnival King CM16 16" crepe makers to your lineup! These units include a metal T-spreader and a spatula to make whipping up a batch of fresh crepes at your restaurant or hotel breakfast bar a breeze.

- 120°-570°F temperature range
- Metal T-spreader and spatula included
- Non-slip feet for added durability
- Thermostatic temperature control
- Heavy-duty stainless steel construction with a cast iron plate
- Warming and power indicator lights
- Available in 120V or 208/240V

#### **Features**

 $\epsilon$ 

- Heavy-duty stainless steel construction
- · Cast iron plate
- Thermostatic temperature control
- · Warming and power indicator lights
- Non-slip feet for added stability
- Includes a metal T-spreader and spatula