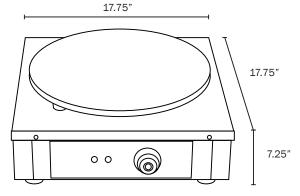

#### **Electrical - A Model**

| Dimensions               | 17.75"W x 17.75"D x 7.25"H |
|--------------------------|----------------------------|
| Burner Diameter          | 16"                        |
| Voltage                  | 120V                       |
| Wattage                  | 1750W                      |
| Plug Type                | NEMA 5-15P                 |
| Cooking Surface Material | Cast Iron                  |
| Style                    | Single Burner              |