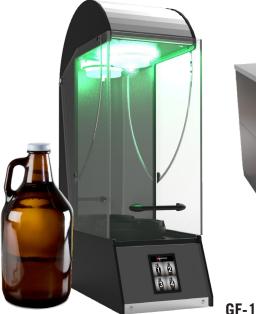

# GROWLER FILLING 2.0 IS HERE!

# **TECHNOLOGY MEETS GROWLERS**

- Fills from up to 4 kegs
- Self-adjusting pressure & speed filling
- Adds counter pressure to growler
- Touchscreen pad controls, prompts user thru
- Gently fills down the inside wall of growler
- Pre-set for popular 64oz growler
- Easily mounts to Micro Matic Pro-Line
  - Direct Draw: use existing tower bolt holes
- Recirculating glycol lines included for long draw install
- Complete pressure regulator install kit, additional

<u>GF-14515-G2</u>

| Part No.      | Exterior Finish | Keg Capacity | Cooling                                          | Shipping Weight |
|---------------|-----------------|--------------|--------------------------------------------------|-----------------|
| □ GF-14515-G2 | Growler Filler  | 4            | Use with air cooled or glycol cooled (line inc.) | TBD             |
|               |                 |              |                                                  | TBD             |