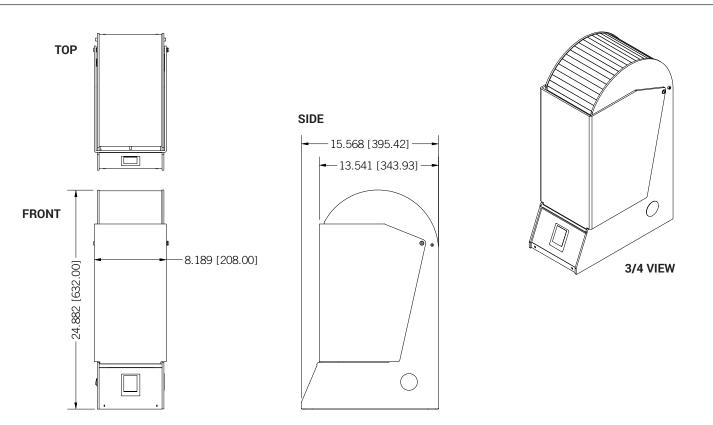

oled or glycol cooled (line inc.) | TBD             |
|               |                 |              |                                                  | TBD             |

## **OPERATING PERFORMANCE**

| Number of Kegs              | 1-4                  |  |
|-----------------------------|----------------------|--|
| Product Inlet               | 3/8" Push to Connect |  |
| CO2 Inlet                   | 3/8" Push to Connect |  |
| Water Inlet                 | 3/8" Push to Connect |  |
| Plug Type (NEMA#)           | 1-15P                |  |
| Voltage                     | 115                  |  |
| Running                     | 1.6A                 |  |
| CO2 Supply Minimum Pressure | 31PSI                |  |
| Drain Outlet                | 3/8" Push to Connect |  |

# DIMENSIONS





### West

19791 Bahama St. Northridge, CA 91324 Tel. (818) 701-9765 Fax. (818) 701-9844

#### Central

10726 North Second St. Machesney Park, IL 61115 Tel. (815) 968-7557 Fax. (815) 968-0363

#### Southeast

15111 Dispense Ln. Brooksville, FL 34604 Tel. (352) 799-6331 Fax. (352) 796-2429

#### Northeast

4601 Saucon Creek Rd. Center Valley, PA 18034 Tel. (610) 625-4464 Fax. (610) 625-4466