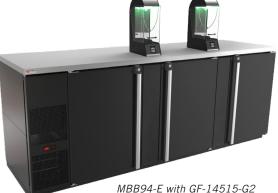

# **TECHNOLOGY MEETS GROWLERS**

- Fills from up to 4 kegs
- Self-adjusting pressure & speed filling
- Adds counter pressure to growler
- Touchscreen pad controls, prompts user thru
- Gently fills down the inside wall of growler
- Pre-set for popular 64oz growler
- Easily mounts to Micro Matic Pro-Line
  - Direct Draw: use existing tower bolt holes
- Recirculating glycol lines included for long draw install
- Complete pressure regulator install kit, additional

<u>GF-14515-G2</u>

| Part No.      | Exterior Finish | Keg Capacity | Cooling                                          | Shipping Weight |
|---------------|-----------------|--------------|--------------------------------------------------|-----------------|
| □ GF-14515-G2 | Growler Filler  | 4            | Use with air cooled or glycol cooled (line inc.) | TBD             |
|               |                 |              |                                                  | TBD             |