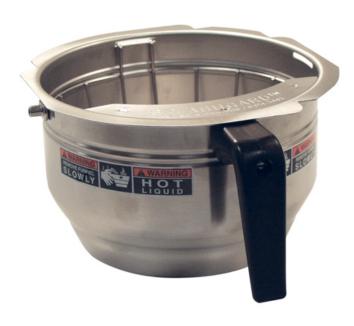

• We're sorry, feature list is not available for this Product.

| Product No      | Model(s) Used in                                                                                     | Shipping Box Length | Shipping Box Width | Shipping Box Height |
|-----------------|------------------------------------------------------------------------------------------------------|---------------------|--------------------|---------------------|
| 34559.0000      | AX AXAPS AXTS AXTWIN CDBCAPS CDBCFAPS CWAPS CWTAPS CWTF CWTFAPS SINGLEAX SINGLECD SINGLECW VP17 WAVE | 9.4 "               | 8.7 "              | 5.5 "               |
| Shipping Weight | Volume of shipped                                                                                    |                     |                    |                     |