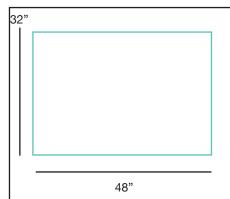

## 32" x 48" French Touch HPL Compact

TOD For use with X-One Bases

## **Product Specifications**

| Product<br>Description   | Reference<br>Number | Color        | UPC Code<br>014306 | Weight Each<br>(lbs.) | Master<br>Pack | Master Pack<br>Volume (cu. ft) |
|--------------------------|---------------------|--------------|--------------------|-----------------------|----------------|--------------------------------|
| 32" x 48"                | US48HP76            | Sweden Touch | 924762             | 30.64                 | 1              | 2.10                           |
| French HPL               | US48HP19            | Wenge Touch  | 924779             | 30.64                 | 1              | 2.10                           |
| Compact Top for use with | US48HP74            | Beton Clair  | 924786             | 30.64                 | 1              | 2.10                           |
| X-One Bases              |                     |              |                    |                       |                |                                |
|                          |                     |              |                    |                       |                |                                |
|                          |                     |              |                    |                       |                |                                |
|                          |                     |              |                    |                       |                |                                |
|                          |                     |              |                    |                       |                |                                |
|                          |                     |              |                    |                       |                |                                |
|                          |                     |              |                    |                       |                |                                |