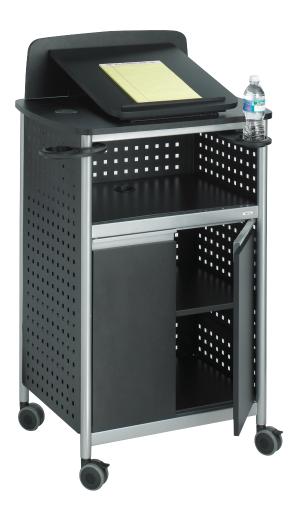

## Scoot™ Multi-Purpose Lectern

- fold down platform for easy user visibility
- two swivel cup holders
- large open storage area underneath presentation surface
- interior shelf with double doors
- shelves adjust in 1" increments
- mobile on four casters (two locking)
- hole pattern design with silver leg accents
- black powder coat steel construction with black laminate shelves
- complements entire Scoot<sup>™</sup> line of products
- assembly required

| Model  | Description                  | WxDxH           | Ship<br>Weight |
|--------|------------------------------|-----------------|----------------|
| 8922BL | Scoot™ Multi-Purpose Lectern | 28¾ x 22 x 49¾" | 85 lbs.        |