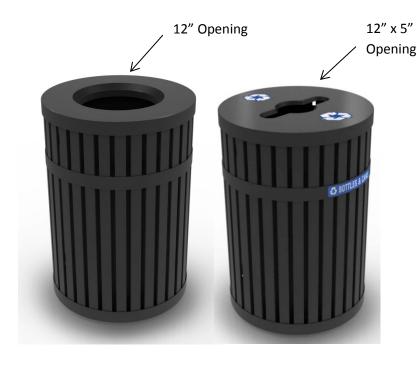

Recycler includes a set of decals: Plastic Bottles, Aluminum, Glass, Bottles & Cans, Paper, Mixed Recyclables and two recycle logos for lid.

Heavy duty, all metal trash receptacles is perfect for any outdoor environment. 45-gallon trash capacity allows this receptacle to perform well in high traffic areas such as stadiums, parks, malls, campuses or any outdoor setting where large groups gather.

- Lid to base cable attachment keeps lid secured to base even when emptying
- o Convenient disposal with large 12" opening on trash receptacle
- Mixed opening on the recycler encourages proper disposal; opening size 12" x 5"
- o Recycler includes a set of decals to personalize. Decals include; Plastic Bottles, Aluminum, Glass, Bottles & Cans, Paper, Mixed Recyclables and two recycle logos for lid.
- o Includes one removable, black powder-coated 45-gallon galvanized liner with built-in handles
- o Bag clip holders secure trash liner in place to prevent bag slippage for hassle-free maintenance
- Waste container base is constructed of heavy-gauge, fire safe vertical steel rails; unit offers extreme durability
- Weatherproof, powder-coated finish provides long service years
- Four ¾" rubber feet add stability and help prevent unit from being damaged by weather elements
- 2" decorative bands at the bottom, middle and top, add sophistication to this heavy duty receptacle
- Includes bolt-down hardware to protect your investment
- Made in China
- 1-year warranty