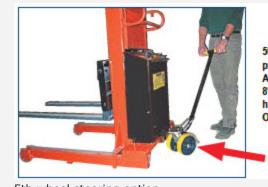

## 5th Wheel Steering Option

**5th Wheel Steering Option** 

5th Wheel Steering Option for easier mobility and precision steering in confined areas Available only on 1,500 and 2,000 lb models. 8" locking polyurethane wheels. Spring loaded handle. Can be field installed.

Order as separate option under Part # 261099

Look

5th wheel steering option

Stacker Low Profile Outrigger Option

**Stacker Low Profile Outrigger Option** 

Stacker Low Profile Outrigger Option