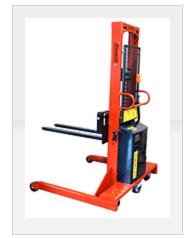

## Part No. 261044, 3" x 30" Fork / 36" O.D. Fixed Base Powered Stacker

- 1-year warranty.
- Proven quality: Wesco® manufactured Hydraulic Cylinder.
- Meets ANSI B56.10 specifications.
- Battery and charger included.
- Forks lower to floor on all models.
- Reinforced frame and fixed base.
- Double chain, lift support.
- Heavy-duty pump.
- Ergonomic "D" handles.
- 5th wheel and power drive options available.
- 110V AC models available (Special order no cancellations or returns).
- To order add AC to the end of the battery powered stacker part #. Example:

# <u>Video</u> | <u>Specifications</u> | <u>5th Wheel Steering Option</u> | <u>Stacker Low Profile Outrigger Option</u>

Video

Specifications

**Part Number** 

| Model                        | PSFL-64-30-30S-2K |
|------------------------------|-------------------|
| Lift Height                  | 64"               |
| Capacity                     | 2000 lb           |
| Width Forks                  | 3"                |
| Length Forks                 | 30"               |
| Load Center                  | 18"               |
| Base Leg (ID/OD)             | 30"/36"           |
| Overall Height               | 83"               |
| Weight                       | 571 lb            |
| Adjustable fork Min / Max OD | 6" / 29"          |