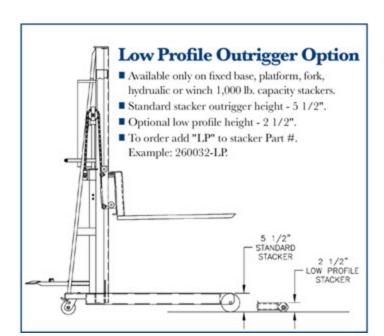

Order as separate option under Part # 261099

Look

5th wheel steering option

Stacker Low Profile Outrigger Option

**Stacker Low Profile Outrigger Option** 

Stacker Low Profile Outrigger Option