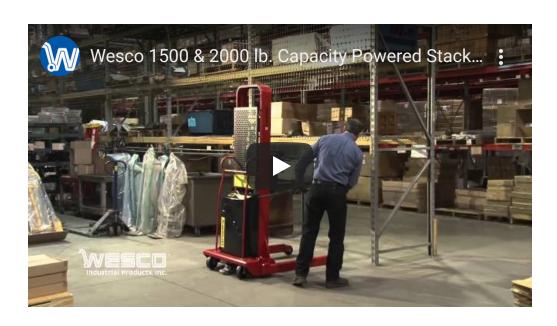

# <u>Video</u> | <u>Specifications</u> | <u>5th Wheel Steering Option</u> | <u>Stacker Low Profile Outrigger Option</u>

Video

Specifications

**Part Number** 

| Model                        | PSFL-64-30-30S-2K |
|------------------------------|-------------------|
| Lift Height                  | 64"               |
| Capacity                     | 2000 lb           |
| Width Forks                  | 3"                |
| Length Forks                 | 30"               |
| Load Center                  | 18"               |
| Base Leg (ID/OD)             | 30"/36"           |
| Overall Height               | 83"               |
| Weight                       | 571 lb            |
| Adjustable fork Min / Max OD | 6" / 29"          |