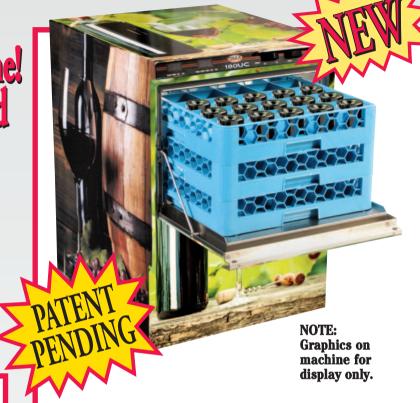

## (2 In 1) Two Machines In Onel Dishwasher/Glasswasher and Wine Bottle Washer

To convert the machine to a Wine Bottle Washer, the lower wash and rinse arms are easily removed and replaced with the (16) compartment Wine Bottle Rack.

P/N 1665.72 180UC Machine includes (16) Compartment Bottle Rack
P/N 1665.77 180UC W/Dispenser includes (16) Compartment Bottle Rack

CMA Hi-Temp Sanitizing Wine Bottle Washer Rack is great for washing and sanitizing all shapes and sizes of bottles. This concept is ideal for "Wine Bottles". The racks are fitted with a spray manifold system that places a strategically positioned spray jet inside the neck of each bottle. This Wine Bottle Rack is designed for CMA's 180UC Hi-temp Undercounter Dishmachines.

## (2 in 1) Dual Purpose

The Wine Bottle Washer Rack comes with wash and rinse adapters that replace the wash/rinse arms. The adapters are fitted with hoses that quickly connect and disconnect to the side of the Wine Bottle Washer Rack for easy and fast removal of the rack. The 180UC dishmachines can be converted from dish and glasswashing to bottle washing in just a few minutes.