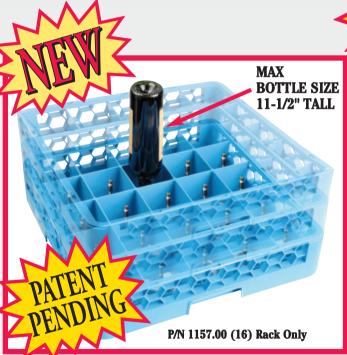

The standard Wine Bottle Washer Rack has (16) compartments, holding up to 4-1/2" diameter bottles; and a non-standard (9) compartment rack, accommodates up to 6" diameter bottles. The rack height is determined by the size of the bottle.

P/N 1665.72 180UC Machine includes (16) Compartment Bottle Rack
P/N 1665.77 180UC W/Dispenser includes (16) Compartment Bottle Rack

CMA Hi-Temp Sanitizing Wine Bottle Washer Rack is great for washing and sanitizing all shapes and sizes of bottles. This concept is ideal for "Wine Bottles". The racks are fitted with a spray manifold system that places a strategically positioned spray jet inside the neck of each bottle. This Wine Bottle Rack is designed for CMA's 180UC Hi-temp Undercounter Dishmachines.