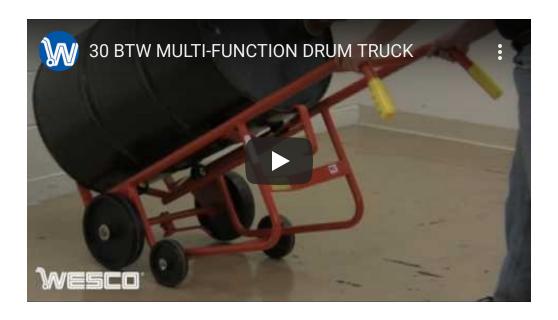

## Video | Specifications

Video

| - |
|---|
|   |
|   |
|   |
|   |

| Wheel                        | (2) 10" Polyolefin, (2) 6" Polyolefin |
|------------------------------|---------------------------------------|
| Wheel Image                  | BT-W Solid Polyolefin Wheel           |
| Weight                       | 66 lb                                 |
| Overall Width                | 24"                                   |
| Overall Height               | 56"                                   |
| Overall Depth                | 20.5"                                 |
| Bottom of Lowered Chime Hook | 28"                                   |
| Drum Type                    | Steel Drums                           |