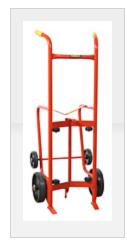

## Part No. 240006, 30BTW Standard Series Drum Truck

- Heavy duty, double-welded joints, 1" structural pipe frame.
- Handles 30, 55 and 85 gallon steel, poly or fiber drum, according to model.
- Self standing or with kick stand for upright storage.
- Multi-functional drum truck allows you to move drums on four wheels and acts as a drum cradle for storage or dispensing.
- 16.5" drain height.
- With two wheels resting on floor, 28" to bottom of lowered chime hook.
- Steel drums only.
- Handles 30 & 55 gal. drums.

## Video | Specifications

Video

| - |
|---|
|   |
|   |
|   |
|   |

| Wheel                        | (2) 10" Polyolefin, (2) 6" Polyolefin |
|------------------------------|---------------------------------------|
| Wheel Image                  | BT-W Solid Polyolefin Wheel           |
| Weight                       | 66 lb                                 |
| Overall Width                | 24"                                   |
| Overall Height               | 56"                                   |
| Overall Depth                | 20.5"                                 |
| Bottom of Lowered Chime Hook | 28"                                   |
| Drum Type                    | Steel Drums                           |