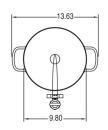

# TDS-5 Dispenser w/ Solid Lid

25.6" x 14.8" x 9.8" (65.0cm x 37.6cm x 24.9cm)

- Faucet handles are labeled sweetened and unsweetened. Side handles are mounted offset for closer side-by-side positioning\* (\* Some TDS-3 and TDS-5 models in stock may not have these features.)
- Sump dispense valve assures complete dispensing