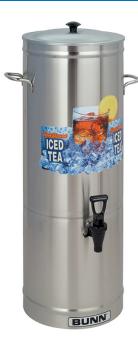

# TDS-5 Dispenser w/ Solid Lid

25.6" x 14.8" x 9.8" (65.0cm x 37.6cm x 24.9cm)

- Faucet handles are labeled sweetened and unsweetened. Side handles are mounted offset for closer side-by-side positioning\* (\* Some TDS-3 and TDS-5 models in stock may not have these features.)
- Sump dispense valve assures complete dispensing