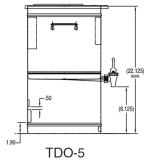

# TDS-5 Dispenser w/ Solid Lid

25.6" x 14.8" x 9.8" (65.0cm x 37.6cm x 24.9cm)

- Faucet handles are labeled sweetened and unsweetened. Side handles are mounted offset for closer side-by-side positioning\* (\* Some TDS-3 and TDS-5 models in stock may not have these features.)
- Sump dispense valve assures complete dispensing

# Holding Capacity

| English | Metric |  |  |  |
|---------|--------|--|--|--|
| -       | -      |  |  |  |

TDS-5

| Unit    |         |          | Shipping |       |        |       |            |                       |
|---------|---------|----------|----------|-------|--------|-------|------------|-----------------------|
|         | Width   | Height   | Depth    | Width | Height | Depth | Weight     | Volume                |
| English | 9.8 in. | 25.6 in. | 14.8 in. | -     | -      | -     | 11.350 lbs | 1.995 ft <sup>3</sup> |
| Metric  | 24.9 cm | 65.0 cm  | 37.6 cm  | -     | -      | -     | 5.148 kgs  | 0.056 m³              |