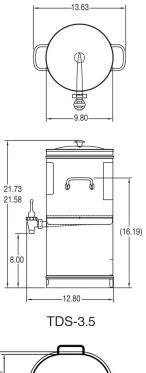

# TDS-5 Dispenser w/ Solid Lid

25.6" x 14.8" x 9.8" (65.0cm x 37.6cm x 24.9cm)

- Faucet handles are labeled sweetened and unsweetened. Side handles are mounted offset for closer side-by-side positioning\* (\* Some TDS-3 and TDS-5 models in stock may not have these features.)
- Sump dispense valve assures complete dispensing

# Holding Capacity

| English | Metric |  |  |  |
|---------|--------|--|--|--|
| -       | -      |  |  |  |

TDS-5

| Unit    |         |          | Shipping |       |        |       |            |                       |
|---------|---------|----------|----------|-------|--------|-------|------------|-----------------------|
|         | Width   | Height   | Depth    | Width | Height | Depth | Weight     | Volume                |
| English | 9.8 in. | 25.6 in. | 14.8 in. | -     | -      | -     | 11.350 lbs | 1.995 ft <sup>3</sup> |
| Metric  | 24.9 cm | 65.0 cm  | 37.6 cm  | -     | -      | -     | 5.148 kgs  | 0.056 m³              |