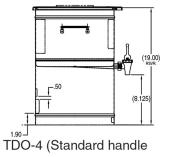

# TDS-5 Dispenser w/ Solid Lid

25.6" x 14.8" x 9.8" (65.0cm x 37.6cm x 24.9cm)

- Faucet handles are labeled sweetened and unsweetened. Side handles are mounted offset for closer side-by-side positioning\* (\* Some TDS-3 and TDS-5 models in stock may not have these features.)
- Sump dispense valve assures complete dispensing