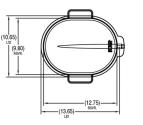

# TDS-5 Dispenser w/ Solid Lid

25.6" x 14.8" x 9.8" (65.0cm x 37.6cm x 24.9cm)

- Faucet handles are labeled sweetened and unsweetened. Side handles are mounted offset for closer side-by-side positioning\* (\* Some TDS-3 and TDS-5 models in stock may not have these features.)
- Sump dispense valve assures complete dispensing