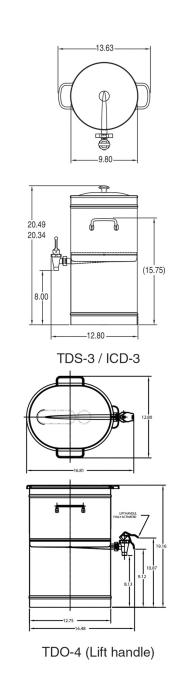

# TDS-5 Dispenser w/ Solid Lid

25.6" x 14.8" x 9.8" (65.0cm x 37.6cm x 24.9cm)

- Faucet handles are labeled sweetened and unsweetened. Side handles are mounted offset for closer side-by-side positioning\* (\* Some TDS-3 and TDS-5 models in stock may not have these features.)
- Sump dispense valve assures complete dispensing

# Holding Capacity

| English | Metric |  |  |  |
|---------|--------|--|--|--|
| -       | -      |  |  |  |

TDS-5

| Unit    |         |          | Shipping |       |        |       |            |                       |
|---------|---------|----------|----------|-------|--------|-------|------------|-----------------------|
|         | Width   | Height   | Depth    | Width | Height | Depth | Weight     | Volume                |
| English | 9.8 in. | 25.6 in. | 14.8 in. | -     | -      | -     | 11.350 lbs | 1.995 ft <sup>3</sup> |
| Metric  | 24.9 cm | 65.0 cm  | 37.6 cm  | -     | -      | -     | 5.148 kgs  | 0.056 m³              |