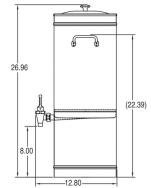

# TDS-5 Dispenser w/ Solid Lid

25.6" x 14.8" x 9.8" (65.0cm x 37.6cm x 24.9cm)

- Faucet handles are labeled sweetened and unsweetened. Side handles are mounted offset for closer side-by-side positioning\* (\* Some TDS-3 and TDS-5 models in stock may not have these features.)
- Sump dispense valve assures complete dispensing

# Holding Capacity

| English | Metric |  |  |  |
|---------|--------|--|--|--|
| -       | -      |  |  |  |

TDS-5

| Unit    |         |          | Shipping |       |        |       |            |                       |
|---------|---------|----------|----------|-------|--------|-------|------------|-----------------------|
|         | Width   | Height   | Depth    | Width | Height | Depth | Weight     | Volume                |
| English | 9.8 in. | 25.6 in. | 14.8 in. | -     | -      | -     | 11.350 lbs | 1.995 ft <sup>3</sup> |
| Metric  | 24.9 cm | 65.0 cm  | 37.6 cm  | -     | -      | -     | 5.148 kgs  | 0.056 m³              |