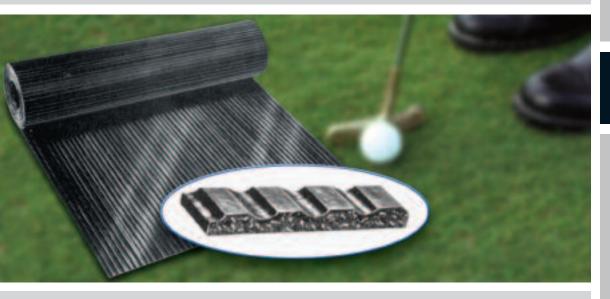

## 1031 DURATRED - Golf Spike Resistant Rubber

RAYON AND NYLON REINFORCED FOR USE IN HEAVY TRAFFIC

EASY SWEEPING AND CLEANING

EXTRA WIDE CORRUGATIONS FOR

SPIKE AND CLEAT RESISTANT

CRUSHED GARNET SURFACE

EXTRA HEAVY DUTY

SLIP RESISTANT

Size **Estimated Weight** 36" x 22 ft 84 lbs

Note - Not grease or oil resistant.

Also available in Special Cuts. black

GOLF COURSES **WEIGHT ROOMS** HORSE TRAILERS **HOCKEY RINKS** GENERAL **INDUSTRIAL**