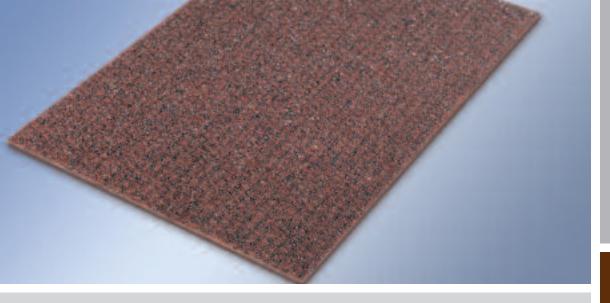

RUNNER MATTING SLIP-GARD TYPE 1031 **DURATRED** 

brown

**RAMPS** 

**WET AREAS** 

WASHING

**FREEZERS** 

1435 SLIP-GARD: 1/8" thick

GREASE RESISTANT

1435 SLIP-GARD - Mineral Coated Anti-Slip Runner

**Estimated Weight** Size 3' x 5' 16 lbs 3' x 10' 29 lbs 36" x 40 ft 110 lbs

Also available in Special Cuts.

PROMOTES SAFETY

POLYURETHANE BACKING REMAINS FLEXIBLE