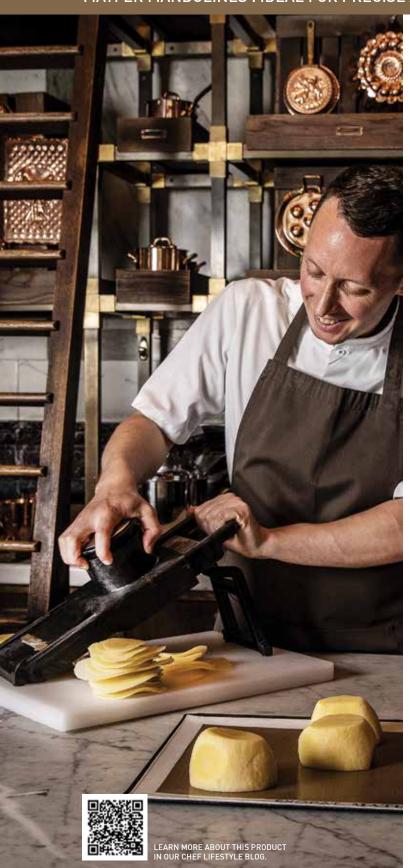

## MATFER MANDOLINES: IDEAL FOR PRECISE AND EVEN CUTTING IN TOTAL SAFETY

## MATFER MANDOLINE 2000S WITH SAFETY PUSHERS

Frame and safety guard/pusher are made of heat resistant, nonporous composite fiberglass.

Blades are crafted from carbon stainless steel.

The mandoline's slicing blade has both a straight edge and serrated edge. The safety guard or pusher protects your hands from the blade. The julienne blades create vegetable/fruit sticks of various widths. The stainless steel guiding plate located on the upper section of the mandoline, adjusts to vary the thickness of the vegetable/fruit slices. The straight edge of the slicing blade is ideal for slicing a variety of foods from carrots and cabbage to lemons and potatoes. The serrated edge creates crinkle and waffle cuts. The three julienne blades create classic julienne strips in three different thicknesses 1/8", 3/16" or 3/8", length 15 1/2", width 5 1/4". Includes a set of 3 julienne blades: 30, 18 and 10 teeth.