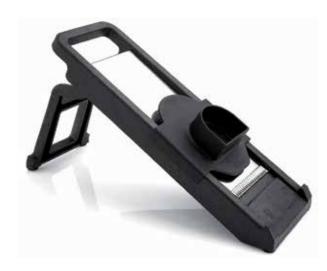

## MATFER MANDOLINE 2000S WITH SAFETY PUSHERS

Frame and safety guard/pusher are made of heat resistant, nonporous composite fiberglass.

Blades are crafted from carbon stainless steel.

The mandoline's slicing blade has both a straight edge and serrated edge. The safety guard or pusher protects your hands from the blade. The julienne blades create vegetable/fruit sticks of various widths. The stainless steel guiding plate located on the upper section of the mandoline, adjusts to vary the thickness of the vegetable/fruit slices. The straight edge of the slicing blade is ideal for slicing a variety of foods from carrots and cabbage to lemons and potatoes. The serrated edge creates crinkle and waffle cuts. The three julienne blades create classic julienne strips in three different thicknesses 1/8", 3/16" or 3/8", length 15 1/2", width 5 1/4". Includes a set of 3 julienne blades: 30, 18 and 10 teeth.

Comes with a rotary and flat pusher.

| Item # | L"     | w "   | Wt           |
|--------|--------|-------|--------------|
| 215060 | 15 1/2 | 5 1/4 | 3 lbs. 7 oz. |