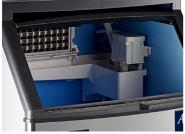

#### **FEATURES**

- Durable stainless steel exterior
- Digital controller notifies user of any issues, stage of production, cleaning cycle, and adjusts ice thickness
- · Air filter is easily removable for cleaning
- Includes mounting holes for OceanLoch water filters
- Includes adjustable legs for leveling your ice machine
- Includes ice scoop