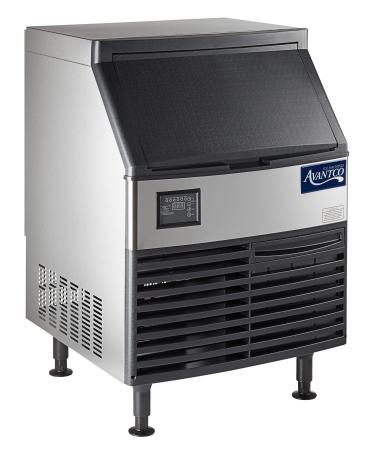

#### MODELS #194UC280FA

Always have plenty of ice on demand in bars, restaurants, or concession stands.

#### **FEATURES**

- Durable stainless steel exterior
- Digital controller notifies user of any issues, stage of production, cleaning cycle, and adjusts ice thickness
- · Air filter is easily removable for cleaning
- Includes mounting holes for OceanLoch water filters
- Includes adjustable legs for leveling your ice machine
- Includes ice scoop