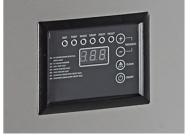

#### **FEATURES**

- Durable stainless steel exterior
- Digital controller notifies user of any issues, stage of production, cleaning cycle, and adjusts ice thickness
- · Air filter is easily removable for cleaning
- Includes mounting holes for OceanLoch water filters
- Includes adjustable legs for leveling your ice machine
- Includes ice scoop