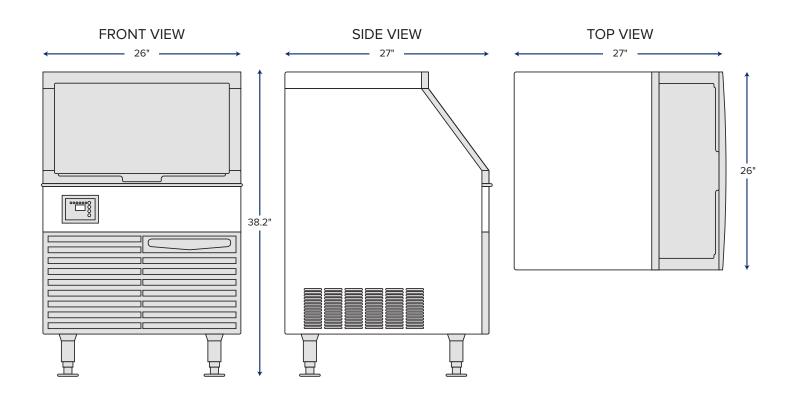

#### **PLAN VIEW**

#### **Dimensions**

| Unit Dimensions      | 26"W x 27"D x 38.2"H     |
|----------------------|--------------------------|
| Net Weight           | 133 lb.                  |
| Gross Weight         | 155 lb.                  |
| Packaging Dimensions | 30.8"W x 29.4"D x 35.5"H |