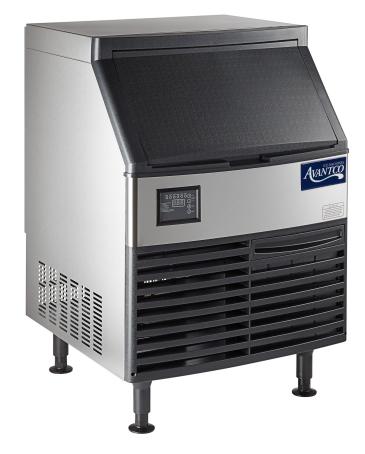

#### MODELS #194UC210FA

Always have plenty of ice on demand in bars, restaurants, or concession stands.

#### **FEATURES**

- Durable stainless steel exterior
- Digital controller notifies user of any issues, stage of production, cleaning cycle, and adjusts ice thickness
- · Air filter is easily removable for cleaning
- Includes mounting holes for OceanLoch water filters
- Includes adjustable legs for leveling your ice machine
- Includes ice scoop