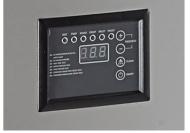

#### **FEATURES**

- Durable stainless steel exterior
- Digital controller notifies user of any issues, stage of production, cleaning cycle, and adjusts ice thickness
- · Air filter is easily removable for cleaning
- Includes mounting holes for OceanLoch water filters
- Includes adjustable legs for leveling your ice machine
- Includes ice scoop