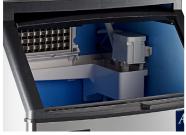

#### **FEATURES**

- Durable stainless steel exterior
- Digital controller notifies user of any issues, stage of production, cleaning cycle, and adjusts ice thickness
- · Air filter is easily removable for cleaning
- Includes mounting holes for OceanLoch water filters
- Includes adjustable legs for leveling your ice machine
- Includes ice scoop

#### **ICE STYLE**

This unit produces full cube size ice.

**Half Cube** 3/8" x 7/8" x 7/8"

**Full Cube** %" x %" x %"