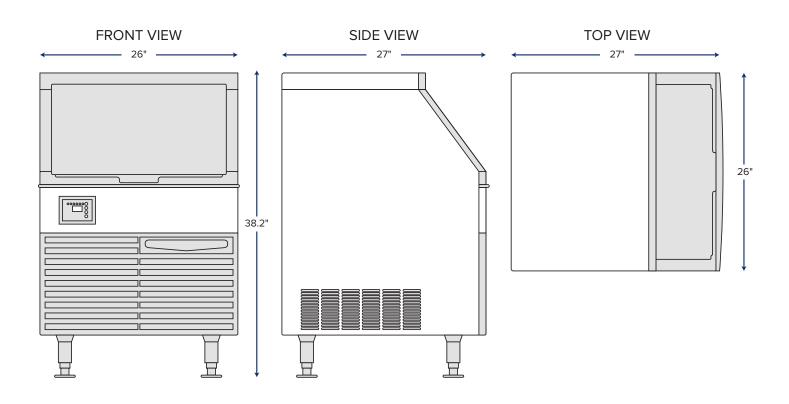

#### **PLAN VIEW**

#### **TECHNICAL DATA**

#### **Dimensions**

| Unit Dimensions      | 26"W x 27"D x 38.2"H     |
|----------------------|--------------------------|
| Net Weight           | 126 lb.                  |
| Gross Weight         | 148 lb.                  |
| Packaging Dimensions | 30.8"W x 29.4"D x 35.5"H |