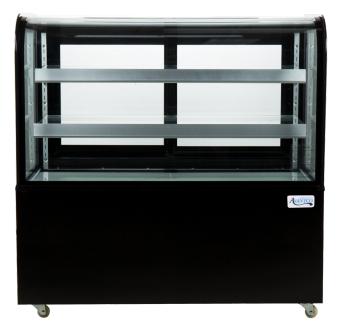

# **BCD Series** Curved Glass Dry Display Case

### MODEL #193BCD48B

### **BCD SERIES - BLACK**

For showcasing non-refrigerated baked goods at maximum visibility.

### **CABINET CONSTRUCTION**

Black painted steel exterior with 4-sided, double-glass display area to showcase product.

LED lighted interior saves energy by producing minimal heat and maximizes visibility for product visibility.

# SHELVING

2 adjustable, tempered glass shelves with LED lighting. Bottom shelf is deeper than top for maximum visibility. Each shelf holds up to 44 lb. of weight.

# **SPECIAL FEATURES**

- Dry design prolongs shelf life of baked goods
- 2 tempered glass shelves accommodate up to 44 lb. each
- Each shelf adjusts to different product needs
- Deeper bottom shelf than top shelf for maximum visibility
- 4-sided double glass design showcases product
- Interior LED lighting
- Sliding access doors in rear
- Black painted steel exterior
- Casters simplify cleaning
- 115V