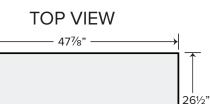

#### Dimensions

| Exterior Dimensions  | 471/8"W x 261/2"D x 48"H |
|----------------------|--------------------------|
| Interior Dimensions  | 45½"W x 23"D x 25%"H     |
| Net Volume           | 13.06 cu. ft.            |
| Net Weight           | 287 lb.                  |
| Gross Weight         | 322 lb.                  |
| Packaging Dimensions | 51½"W x 30"D x 50"H      |

# **PLAN VIEW**