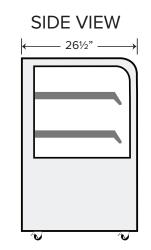

# **TECHNICAL DATA**

#### Dimensions

| Exterior Dimensions  | 471/8"W x 261/2"D x 48"H |
|----------------------|--------------------------|
| Interior Dimensions  | 45½"W x 23"D x 25%"H     |
| Net Volume           | 13.06 cu. ft.            |
| Net Weight           | 287 lb.                  |
| Gross Weight         | 322 lb.                  |
| Packaging Dimensions | 51½"W x 30"D x 50"H      |