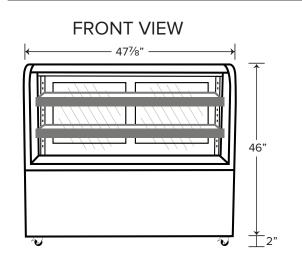

# **TECHNICAL DATA**

#### Dimensions

| Exterior Dimensions  | 471/8"W x 261/2"D x 48"H |
|----------------------|--------------------------|
| Interior Dimensions  | 45½"W x 23"D x 25%"H     |
| Net Volume           | 13.06 cu. ft.            |
| Net Weight           | 287 lb.                  |
| Gross Weight         | 322 lb.                  |
| Packaging Dimensions | 51½"W x 30"D x 50"H      |