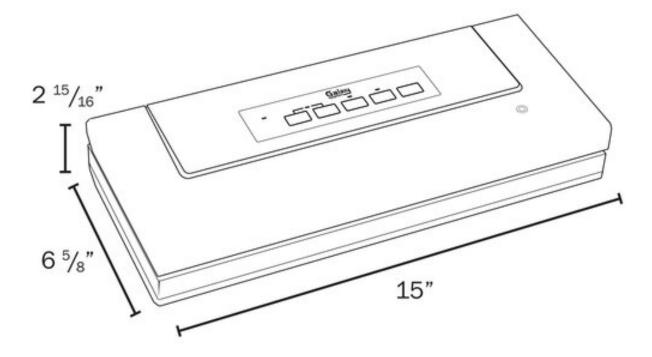

#### **Technical Data**

| Width                         | 15 Inches                            |
|-------------------------------|--------------------------------------|
| Depth                         | 6 5/8 Inches                         |
| Height                        | 2 15/16 Inches                       |
| Seal Bar Length               | 12 Inches                            |
| Seal Wire Width               | 2 Millimeters                        |
| Hertz                         | 60 Hertz                             |
| Phase                         | 1 Phase                              |
| Voltage                       | 120 Volts                            |
| Wattage                       | 100 Watts                            |
| Features                      | Pulse Option<br>Vacuum Canister Port |
| Number of Seal Bars           | 1                                    |
| Power Type                    | Electric                             |
| Style                         | External Strip                       |
| Vacuum Packaging Machine Type | Automatic                            |