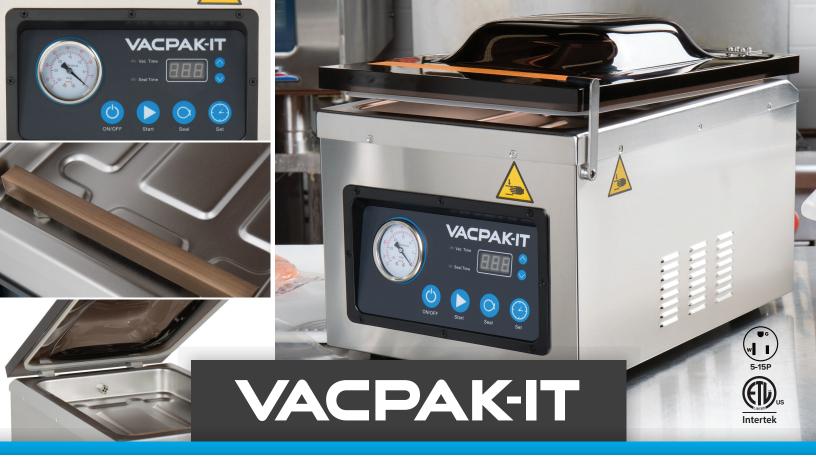

## #186VMC100P

## CHAMBER VACUUM PACKAGING MACHINE

## WITH OIL PUMP & 101/4" SEAL BAR

- Quick 20 to 40 second vacuum time and 6 second seal time; times are adjustable
- Easy-to-read digital vacuum pressure digital includes simple, intuitive controls
- 304 series stainless steel body for strength; transparent lid for product visibility
- · Pressure gauge included
- ·Oil pump is easy to monitor and fill for continued use
- · Seal bar easily removable for cleaning and maintenance

| STYLE      | Chamber   |
|------------|-----------|
| PUMPTYPE   | Oil       |
| AMPS       | 8.33 Amps |
| HERTZ      | 60 Hz     |
| PHASE      | 1         |
| VOLTAGE    | 120V      |
| WATTAGE    | 1000W     |
| HORSEPOWER | 1/4HP     |