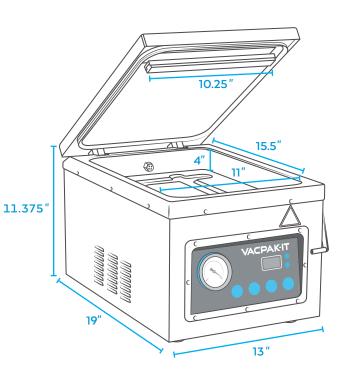

| WIDTH           | 13"     |
|-----------------|---------|
| DEPTH           | 19"     |
| HEIGHT          | 11.375" |
| SEAL BAR LENGTH | 10.25"  |
| CHAMBER WIDTH   | 11"     |
| CHAMBER DEPTH   | 15.5"   |
| CHAMBER HEIGHT  | 4"      |
| SEAL BAR(S)     | Single  |