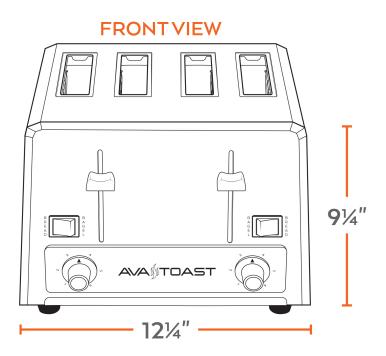

### **Technical Data**

| Width           | 12 1/4 Inches   |
|-----------------|-----------------|
| Depth           | 12 Inches       |
| Height          | 9 1/4 Inches    |
| Slot Width      | 1 1/2 Inches    |
| Hertz           | 60 Hertz        |
| Phase           | 1 Phase         |
| Voltage         | 120 Volts       |
| Wattage         | 1800 Watts      |
| Application     | Medium Duty     |
| Color           | Silver          |
| Number of Slots | 4 Slots         |
| Plug Type       | NEMA 5-15P      |
| Power Type      | Electric        |
| Slices Per Hour | 300 Slices      |
| Туре            | Pop-Up Toasters |
| Usage           | High Volume     |