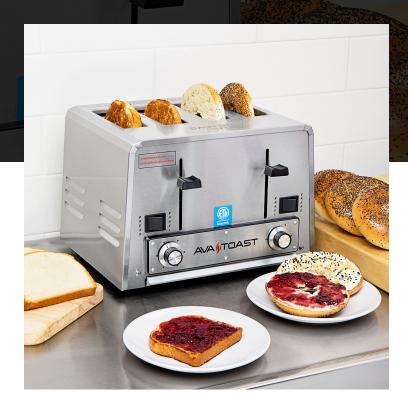

## **Notes & Details**

Serve beautifully toasted bread and bagels with the AvaToast medium-duty 4-slice commercial toaster! Capable of accommodating 4 slices at a time, this durable, stainless steel unit is perfect for any breakfast bar, hotel, school, or other facility that produces a high-volume of toasted bread products.

The (4) 1 1/2" slots add outstanding versatility to the toaster so that it accepts thickly sliced bread and bagels. To alternate between the two products, just use the switchable control to indicate what you're toasting. The bagel mode browns only one side, creating a perfectly warm and half-toasted snack or breakfast menu option ready for a sweet or savory spread, like peanut butter or strawberry creme cheese (sold separately)!

To operate the toaster, twist the large, easy-to-use timer knobs after inserting the bread. For your convenience, crumbs are collected in the large, removable crumb tray to make cleanup a breeze. This commercial toaster requires a 120V electrical connection for operation.