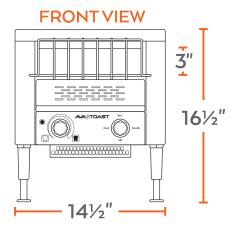

## **Technical Data**

| Width                 | 14 1/2 Inches     |
|-----------------------|-------------------|
| Depth                 | 17 Inches         |
| Height                | 16 1/2 Inches     |
| Conveyor Width        | 10 Inches         |
| Feeder Opening Height | 3 Inches          |
| Amps                  | 14.6 Amps         |
| Hertz                 | 60 Hertz          |
| Phase                 | 1 Phase           |
| Voltage               | 120 Volts         |
| Wattage               | 1750 Watts        |
| Control Type          | Infinite          |
| Features              | Pass-Through      |
| Heating Source        | Radiant           |
| Installation Type     | Countertop        |
| Plug Type             | NEMA 5-15P        |
| Power Type            | Electric          |
| Slices Per Hour       | 300 Slices        |
| Style                 | Horizontal        |
| Temperature Settings  | Adjustable        |
| Туре                  | Conveyor Toasters |
| Usage                 | Standard Volume   |