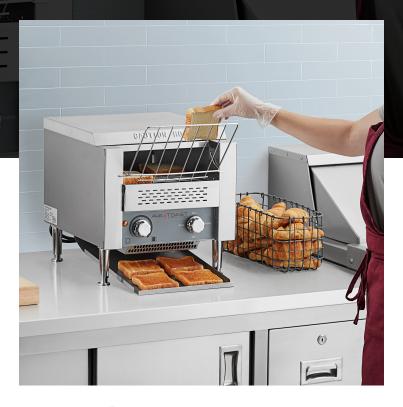

# AvaToast T140 Commercial 10" Wide Conveyor Toaster with 3" Opening - 120V, 1750W (Formerly Avantco T140) - 300 Slices per Hour

Item #184T140

# **Notes & Details**

Let the irresistible aroma of warm, golden brown, toasted bread and bagels tempt customers at your cafe, coffee shop, hotel, or breakfast buffet with the AvaToast T140 conveyor toaster! This conveyor toaster can toast up to 300 slices of bread or bagel halves per hour, letting you keep up with your busiest hours throughout the day. Its 10" wide conveyor belt and 3" slot accommodates large quantities of your most popular foods, and the different conveyor speeds let you toast different items to perfection.

For versatility, this toaster can dispense product from the front or back on the included chutes. Its stainless steel exterior provides long-lasting durability, while a pull-out crumb tray makes it easy to clean. And thanks to its energy-saving standby mode, you can conserve energy when this toaster isn't in use. The toaster requires a 120V electrical connection for operation.