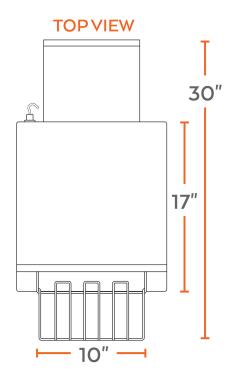

## **Technical Data**

| Width                 | 14 1/2 Inches     |
|-----------------------|-------------------|
| Depth                 | 17 Inches         |
| Height                | 16 1/2 Inches     |
| Conveyor Width        | 10 Inches         |
| Feeder Opening Height | 3 Inches          |
| Amps                  | 14.6 Amps         |
| Hertz                 | 60 Hertz          |
| Phase                 | 1 Phase           |
| Voltage               | 120 Volts         |
| Wattage               | 1750 Watts        |
| Control Type          | Infinite          |
| Features              | Pass-Through      |
| Heating Source        | Radiant           |
| Installation Type     | Countertop        |
| Plug Type             | NEMA 5-15P        |
| Power Type            | Electric          |
| Slices Per Hour       | 300 Slices        |
| Style                 | Horizontal        |
| Temperature Settings  | Adjustable        |
| Туре                  | Conveyor Toasters |
| Usage                 | Standard Volume   |