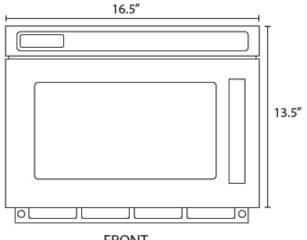

#### Dimensions

| Capacity               | 6 cu. ft.                  |
|------------------------|----------------------------|
| Unit Dimensions        | 16.5"W x 13.5"H x 22.25"D  |
| Oven Cavity Dimensions | 13" W x 12.25" D x 6.75" H |
| Shipping Weight        | 69 lbs.                    |
| Product Weight         | 64.5 lbs.                  |