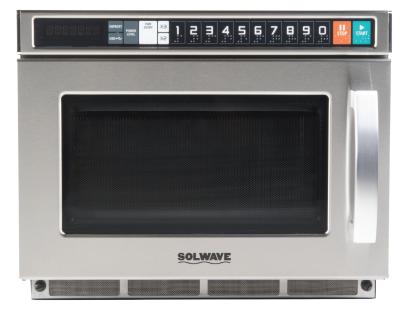

# **Commercial Microwave** Space Saver with USB Port

208/240V 2100W

#### Features

- Stainless steel exterior and .6 cu. ft. interior
- 15 power levels, 100 programmable memories, and 3 cooking stages
- USB port enables saving and accessing saved programmable memories
- 15 power levels and 3 cooking stages for optimal control
- Top-located controls helps save valuable counter space
- Dual magnetron (top and bottom)
- See-through door and lighted interior provide visibility during operation
- 208/240V; 2100W

## Item #: 180MWHD21

FRONT