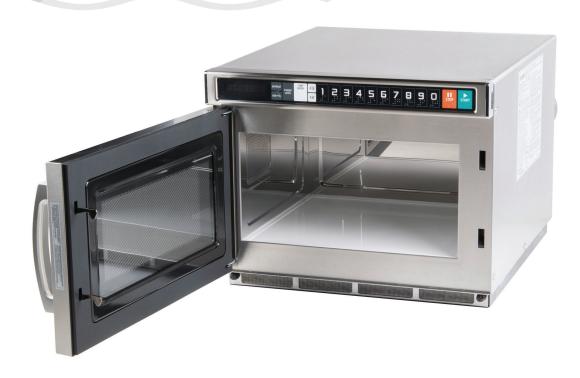

#### Features

- Stainless steel exterior and .6 cu. ft. interior
- 15 power levels, 100 programmable memories, and 3 cooking stages
- USB port enables saving and accessing saved programmable memories
- 15 power levels and 3 cooking stages for optimal control
- Top-located controls helps save valuable counter space
- Dual magnetron (top and bottom)
- See-through door and lighted interior provide visibility during operation
- 208/240V; 2100W