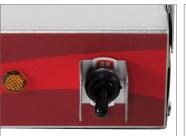

#### **SPECIAL FEATURES**

- Attached toggle controls for simple on/off operation to hold food at a safe serving temperature after plating
- Metal sheathed elements heat foods to maintain peak serving temperatures without drying out
- Heavy-duty stainless steel construction does not sag, includes brackets for easy installation
- Aluminum reflector retains and directs heat; perfect for cafeterias, restaurants, or buffet lines
- 120V, High Wattage, Hardwired

#### **TECHNICAL DATA**

| Item     | Exterior Dimenions  | Control Type    | Connection Type | Wattage | Voltage | Material Type   |
|----------|---------------------|-----------------|-----------------|---------|---------|-----------------|
| 177SW24T | 24" x 61/8" x 25/8" | Attached Toggle | Hardwired       | 500W    | 120V    | Stainless Steel |
| 177SW36T | 36" x 61/8" x 25/8" | Attached Toggle | Hardwired       | 850W    | 120V    | Stainless Steel |
| 177SW48T | 48" x 61/8" x 25/8" | Attached Toggle | Hardwired       | 1200W   | 120V    | Stainless Steel |
| 177SW60T | 60" x 61/8" x 25/8" | Attached Toggle | Hardwired       | 1550W   | 120V    | Stainless Steel |
| 177SW72T | 72" x 61⁄8" x 25⁄8" | Attached Toggle | Hardwired       | 1725W   | 120V    | Stainless Steel |