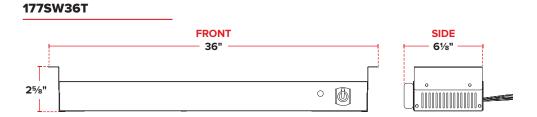

#### **TECHNICAL DATA**

| Item     | Exterior Dimenions  | Control Type    | Connection Type | Wattage | Voltage | Material Type   |
|----------|---------------------|-----------------|-----------------|---------|---------|-----------------|
| 177SW24T | 24" x 61/8" x 25/8" | Attached Toggle | Hardwired       | 500W    | 120V    | Stainless Steel |
| 177SW36T | 36" x 61/8" x 25/8" | Attached Toggle | Hardwired       | 850W    | 120V    | Stainless Steel |
| 177SW48T | 48" x 61/8" x 25/8" | Attached Toggle | Hardwired       | 1200W   | 120V    | Stainless Steel |
| 177SW60T | 60" x 61/8" x 25/8" | Attached Toggle | Hardwired       | 1550W   | 120V    | Stainless Steel |
| 177SW72T | 72" x 61⁄8" x 25⁄8" | Attached Toggle | Hardwired       | 1725W   | 120V    | Stainless Steel |