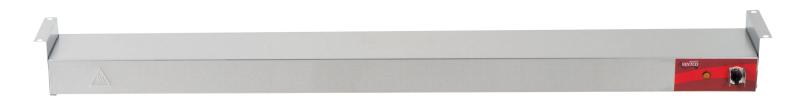

#### **TECHNICAL DATA**

| Item     | Exterior Dimenions  | Control Type    | Connection Type | Wattage | Voltage | Material Type   |
|----------|---------------------|-----------------|-----------------|---------|---------|-----------------|
| 177SW24T | 24" x 61/8" x 25/8" | Attached Toggle | Hardwired       | 500W    | 120V    | Stainless Steel |
| 177SW36T | 36" x 61/8" x 25/8" | Attached Toggle | Hardwired       | 850W    | 120V    | Stainless Steel |
| 177SW48T | 48" x 61/8" x 25/8" | Attached Toggle | Hardwired       | 1200W   | 120V    | Stainless Steel |
| 177SW60T | 60" x 61/8" x 25/8" | Attached Toggle | Hardwired       | 1550W   | 120V    | Stainless Steel |
| 177SW72T | 72" x 61⁄8" x 25⁄8" | Attached Toggle | Hardwired       | 1725W   | 120V    | Stainless Steel |

## 177SW24T FRONT SIDE 61/8"