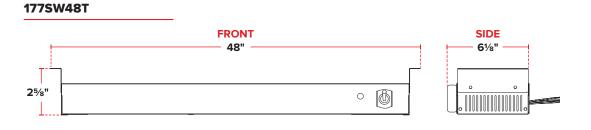

#### **TECHNICAL DATA**

| Item     | Exterior Dimenions  | Control Type    | Connection Type | Wattage | Voltage | Material Type   |
|----------|---------------------|-----------------|-----------------|---------|---------|-----------------|
| 177SW24T | 24" x 61/8" x 25/8" | Attached Toggle | Hardwired       | 500W    | 120V    | Stainless Steel |
| 177SW36T | 36" x 61/8" x 25/8" | Attached Toggle | Hardwired       | 850W    | 120V    | Stainless Steel |
| 177SW48T | 48" x 61/8" x 25/8" | Attached Toggle | Hardwired       | 1200W   | 120V    | Stainless Steel |
| 177SW60T | 60" x 61/8" x 25/8" | Attached Toggle | Hardwired       | 1550W   | 120V    | Stainless Steel |
| 177SW72T | 72" x 61⁄8" x 25⁄8" | Attached Toggle | Hardwired       | 1725W   | 120V    | Stainless Steel |