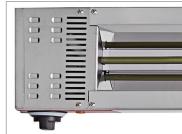

#### **SPECIAL FEATURES**

- Attached toggle controls for simple on/off operation to hold food at a safe serving temperature after plating
- Metal sheathed elements heat foods to maintain peak serving temperatures without drying out
- Heavy-duty stainless steel construction does not sag, includes brackets for easy installation
- Aluminum reflector retains and directs heat; perfect for cafeterias, restaurants, or buffet lines
- 120V, High Wattage, Hardwired

#### **TECHNICAL DATA**

| Item     | Exterior Dimenions  | Control Type    | Connection Type | Wattage | Voltage | Material Type   |
|----------|---------------------|-----------------|-----------------|---------|---------|-----------------|
| 177SW24T | 24" x 61/8" x 25/8" | Attached Toggle | Hardwired       | 500W    | 120V    | Stainless Steel |
| 177SW36T | 36" x 61/8" x 25/8" | Attached Toggle | Hardwired       | 850W    | 120V    | Stainless Steel |
| 177SW48T | 48" x 61/8" x 25/8" | Attached Toggle | Hardwired       | 1200W   | 120V    | Stainless Steel |
| 177SW60T | 60" x 61/8" x 25/8" | Attached Toggle | Hardwired       | 1550W   | 120V    | Stainless Steel |
| 177SW72T | 72" x 61⁄8" x 25⁄8" | Attached Toggle | Hardwired       | 1725W   | 120V    | Stainless Steel |