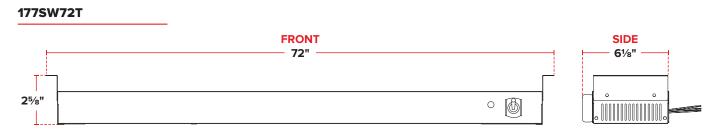

#### **TECHNICAL DATA**

| Item     | Exterior Dimenions  | Control Type    | Connection Type | Wattage | Voltage | Material Type   |
|----------|---------------------|-----------------|-----------------|---------|---------|-----------------|
| 177SW24T | 24" x 61/8" x 25/8" | Attached Toggle | Hardwired       | 500W    | 120V    | Stainless Steel |
| 177SW36T | 36" x 61/8" x 25/8" | Attached Toggle | Hardwired       | 850W    | 120V    | Stainless Steel |
| 177SW48T | 48" x 61/8" x 25/8" | Attached Toggle | Hardwired       | 1200W   | 120V    | Stainless Steel |
| 177SW60T | 60" x 61/8" x 25/8" | Attached Toggle | Hardwired       | 1550W   | 120V    | Stainless Steel |
| 177SW72T | 72" x 61⁄8" x 25⁄8" | Attached Toggle | Hardwired       | 1725W   | 120V    | Stainless Steel |