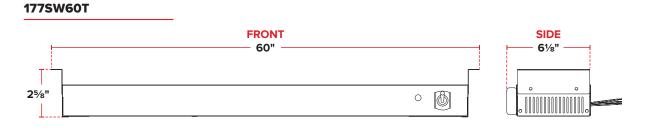

#### **TECHNICAL DATA**

| Item     | Exterior Dimenions  | Control Type    | Connection Type | Wattage | Voltage | Material Type   |
|----------|---------------------|-----------------|-----------------|---------|---------|-----------------|
| 177SW24T | 24" x 61/8" x 25/8" | Attached Toggle | Hardwired       | 500W    | 120V    | Stainless Steel |
| 177SW36T | 36" x 61/8" x 25/8" | Attached Toggle | Hardwired       | 850W    | 120V    | Stainless Steel |
| 177SW48T | 48" x 61/8" x 25/8" | Attached Toggle | Hardwired       | 1200W   | 120V    | Stainless Steel |
| 177SW60T | 60" x 61/8" x 25/8" | Attached Toggle | Hardwired       | 1550W   | 120V    | Stainless Steel |
| 177SW72T | 72" x 61⁄8" x 25⁄8" | Attached Toggle | Hardwired       | 1725W   | 120V    | Stainless Steel |