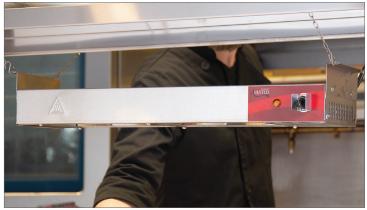

# Strip Warmers with On/Off Toggle Controls, Hardwired

#### **SPECIAL FEATURES**

- Attached toggle controls for simple on/off operation to hold food at a safe serving temperature after plating
- Metal sheathed elements heat foods to maintain peak serving temperatures without drying out
- Heavy-duty stainless steel construction does not sag, includes brackets for easy installation
- Aluminum reflector retains and directs heat; perfect for cafeterias, restaurants, or buffet lines
- 120V, High Wattage, Hardwired

#### **TECHNICAL DATA**

| Item     | Exterior Dimenions  | Control Type    | Connection Type | Wattage | Voltage | Material Type   |
|----------|---------------------|-----------------|-----------------|---------|---------|-----------------|
| 177SW24T | 24" x 61/8" x 25/8" | Attached Toggle | Hardwired       | 500W    | 120V    | Stainless Steel |
| 177SW36T | 36" x 61/8" x 25/8" | Attached Toggle | Hardwired       | 850W    | 120V    | Stainless Steel |
| 177SW48T | 48" x 61/8" x 25/8" | Attached Toggle | Hardwired       | 1200W   | 120V    | Stainless Steel |
| 177SW60T | 60" x 61/8" x 25/8" | Attached Toggle | Hardwired       | 1550W   | 120V    | Stainless Steel |
| 177SW72T | 72" x 61⁄8" x 25⁄8" | Attached Toggle | Hardwired       | 1725W   | 120V    | Stainless Steel |