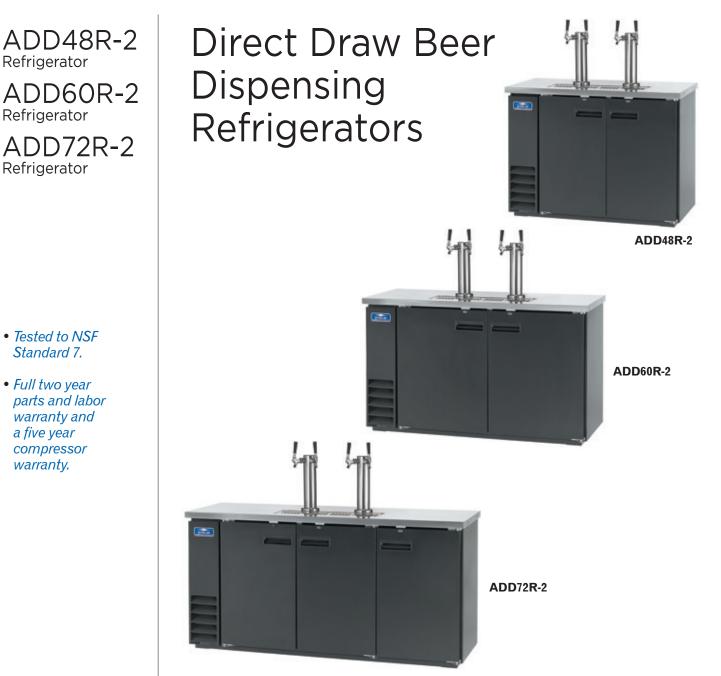

## Direct Draw Beer Dispensing Refrigerators

## Stainless design. Stellar performance. Superior value.

All models include internal air and liquid hoses (keg couplers, gauges and CO2 tanks supplied by others)

| Model<br>Number                                                          | Exte<br>Width | rnal Dimen<br>Depth | sions<br>Height* | Doors | Temperature<br>Range | Cord<br>Length | Amps | HP  | NEMA<br>Plug | Crated<br>Weight (Ibs.) |
|--------------------------------------------------------------------------|---------------|---------------------|------------------|-------|----------------------|----------------|------|-----|--------------|-------------------------|
| ADD48R-2                                                                 | 49.0″         | 24.0″               | 39.5″            | 2     | 33°F to 41°F         | 7′             | 6    | 1/3 | 5-15P        | 290                     |
| ADD60R-2                                                                 | 61.0″         | 24.0″               | 39.5″            | 2     | 33°F to 41°F         | 7′             | 6    | 1/3 | 5-15P        | 325                     |
| ADD72R-2                                                                 | 73.0″         | 24.0″               | 39.5″            | 3     | 33°F to 41°F         | 7′             | 6    | 1/3 | 5-15P        | 375                     |
| *Height includes 3.25" for casters                                       |               |                     |                  |       |                      |                |      |     |              |                         |
| <b>Optional larger 5.75" casters available (#67000K)</b><br>Set of four. |               |                     |                  |       |                      |                |      |     |              |                         |