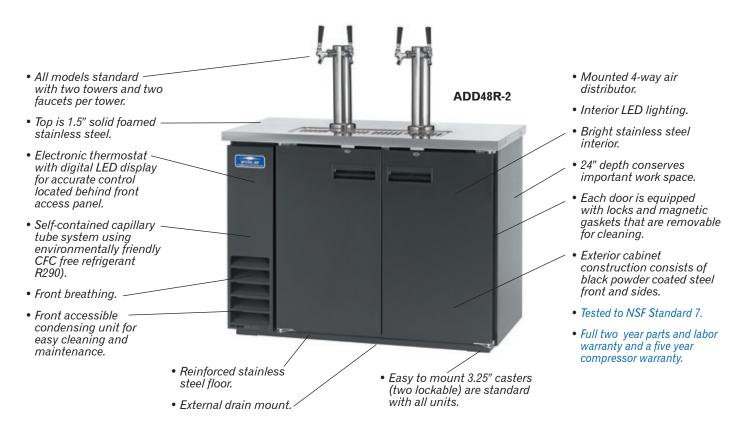

## Stainless design. Stellar performance. Superior value.

All models include internal air and liquid hoses (keg couplers, gauges and CO2 tanks supplied by others)

| Model<br>Number                                                          | Exte<br>Width | rnal Dimen<br>Depth | sions<br>Height* | Doors | Temperature<br>Range | Cord<br>Length | Amps | HP  | NEMA<br>Plug | Crated<br>Weight (Ibs.) |
|--------------------------------------------------------------------------|---------------|---------------------|------------------|-------|----------------------|----------------|------|-----|--------------|-------------------------|
| ADD48R-2                                                                 | 49.0″         | 24.0″               | 39.5″            | 2     | 33°F to 41°F         | 7′             | 6    | 1/3 | 5-15P        | 290                     |
| ADD60R-2                                                                 | 61.0″         | 24.0″               | 39.5″            | 2     | 33°F to 41°F         | 7′             | 6    | 1/3 | 5-15P        | 325                     |
| ADD72R-2                                                                 | 73.0″         | 24.0″               | 39.5″            | 3     | 33°F to 41°F         | 7′             | 6    | 1/3 | 5-15P        | 375                     |
| *Height includes 3.25" for casters                                       |               |                     |                  |       |                      |                |      |     |              |                         |
| <b>Optional larger 5.75" casters available (#67000K)</b><br>Set of four. |               |                     |                  |       |                      |                |      |     |              |                         |