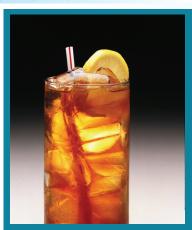

# Types of Ice

**KM Edge Cube** - Individual, hard, clear, crescent shape **Models** - KM, KMD, KML, KMS, KMH, DKM models

**Square Cube** - Individual, hard, clear, square shape **Models** - IM models

**Top Hat Cube** - Individual, hard, clear, round shape **Models** - AM models

**Crescent Cube** - Individual, hard, clear, crescent shape **Models** - KM, KMD, KML, KMS, KMH, DKM models

**Flaked** - Soft, light, chewable, various shapes **Models** - F models

**Cubelet Ice - Popular chewable ice** 