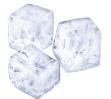

# Types of Ice

**KM Edge Cube** - Individual, hard, clear, crescent shape **Models** - KM, KMD, KML, KMS, KMH, DKM models

**Square Cube** - Individual, hard, clear, square shape **Models** - IM models

**Top Hat Cube** - Individual, hard, clear, round shape **Models** - AM models

**Crescent Cube** - Individual, hard, clear, crescent shape **Models** - KM, KMD, KML, KMS, KMH, DKM models

**Flaked** - Soft, light, chewable, various shapes **Models** - F models

**Cubelet Ice - Popular chewable ice** 