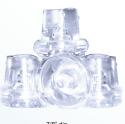

## **Cubelet Ice**

Chewable, soft, small nugget-shaped

Mini Cubelet

**Small Cubelet** 

**Medium Cubelet** 