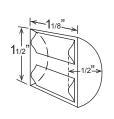

## HOSHIZAKI



# Types of Ice

**KM Edge Cube** - Individual, hard, clear, crescent shape **Models** - KM, KMD, KML, KMS, KMH, DKM models







**Square Cube** - Individual, hard, clear, square shape **Models** - IM models







**Top Hat Cube** - Individual, hard, clear, round shape **Models** - AM models







**Crescent Cube** - Individual, hard, clear, crescent shape **Models** - KM, KMD, KML, KMS, KMH, DKM models







**Flaked** - Soft, light, chewable, various shapes **Models** - F models







**Cubelet Ice - Popular chewable ice** 



See reverse side for more details.



Ice dimensions are approximate in inches.

### HOSHIZAKI

## **Cubelet Ice**

Chewable, soft, small nugget-shaped





Mini Cubelet





**Small Cubelet** 





**Medium Cubelet** 

### Hoshizaki Models

C-101 Series F-330BAJ-C F-450MAJ-C DCM-270BAH DCM-270BAH-OS DCM-300BAH DCM-300BAH-OS

### **Hoshizaki Models**

FD-650MAH-C FS-1001MLH-C FS-1022