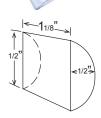

## HOSHIZAKI



# Types of Ice

**KM Edge Cube** - Individual, hard, clear, crescent shape **Models** - KM, KMD, KML, KMS, KMH, DKM models







**Square Cube** - Individual, hard, clear, square shape **Models** - IM models







**Top Hat Cube** - Individual, hard, clear, round shape **Models** - AM models







**Crescent Cube** - Individual, hard, clear, crescent shape **Models** - KM, KMD, KML, KMS, KMH, DKM models







**Flaked** - Soft, light, chewable, various shapes **Models** - F models







**Cubelet Ice - Popular chewable ice** 



See reverse side for more details.



Ice dimensions are approximate in inches.

### HOSHIZAKI

## **Cubelet Ice**

Chewable, soft, small nugget-shaped





Mini Cubelet





**Small Cubelet** 





**Medium Cubelet** 

### Hoshizaki Models

C-101 Series F-330BAJ-C F-450MAJ-C DCM-270BAH DCM-270BAH-OS DCM-300BAH DCM-300BAH-OS

### **Hoshizaki Models**

FD-650MAH-C FS-1001MLH-C FS-1022MLH-C FD-650MWH-C FD-650MRH-C DCM-500BAH F-801MAJ-C DCM-500BAH-OS F-801MWJ-C DCM-500BWH F-1002MAJ-C DCM-500BWH-OS F-1002MWJ-C DCM-751BAH F-1002MRJ-C DCM-751BAH-OS DCM-751BWH FD-1002MAJ-C FD-1002MRJ-C DCM-751BWH-OS

### Hoshizaki Models

F-1501MAJ-C F-1501MWJ-C F-1501MRJ-C FS-1500MLH-C F