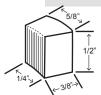

## HOSHIZAKI



# Types of Ice

**KM Edge Cube** - Individual, hard, clear, crescent shape **Models** - KM, KMD, KML, KMS, KMH, DKM models







**Square Cube** - Individual, hard, clear, square shape **Models** - IM models







**Top Hat Cube** - Individual, hard, clear, round shape **Models** - AM models







**Crescent Cube** - Individual, hard, clear, crescent shape **Models** - KM, KMD, KML, KMS, KMH, DKM models







**Flaked** - Soft, light, chewable, various shapes **Models** - F models







**Cubelet Ice - Popular chewable ice** 



See reverse side for more details.



Ice dimensions are approximate in inches.

### HOSHIZAKI

## **Cubelet Ice**

Chewable, soft, small nugget-shaped





Mini Cubelet





**Small Cubelet** 





**Medium Cubelet** 

### Hoshizaki Models

C-101 Series F-330BAJ-C F-450MAJ-C DCM-270BAH DCM-270BAH-OS DCM-300BAH DCM-300BAH-OS

### **Hoshizaki Models**

FD-650MAH-C FS-1001MLH-C FS-1022MLH-C FD-650MWH-C FD-650MRH-C DCM-500BAH F-801MAJ-C DCM-500BAH-OS F-801MWJ-C DCM-500BWH F-1002MAJ-C DCM-500BWH-OS F-1002MWJ-C DCM-751BAH F-1002MRJ-C DCM-751BAH-OS DCM-751BWH FD-1002MAJ-C FD-1002MRJ-C DCM-751BWH-OS

### Hoshizaki Models

F-1501MAJ-C F-1501MWJ-C F-1501MRJ-C FS-1500MLH-C F-2000MRH-C