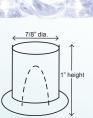

# Types of Ice

**KM Edge Cube** - Individual, hard, clear, crescent shape **Models** - KM, KMD, KML, KMS, KMH, DKM models

**Square Cube** - Individual, hard, clear, square shape **Models** - IM models

**Top Hat Cube** - Individual, hard, clear, round shape **Models** - AM models