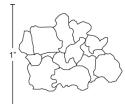

# Types of Ice

**KM Edge Cube** - Individual, hard, clear, crescent shape **Models** - KM, KMD, KML, KMS, KMH, DKM models

**Square Cube** - Individual, hard, clear, square shape **Models** - IM models

**Top Hat Cube** - Individual, hard, clear, round shape **Models** - AM models

**Crescent Cube** - Individual, hard, clear, crescent shape **Models** - KM, KMD, KML, KMS, KMH, DKM models

**Flaked** - Soft, light, chewable, various shapes **Models** - F models

**Cubelet Ice - Popular chewable ice** 

See reverse side for more details.

Ice dimensions are approximate in inches.