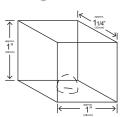

**Crescent Cube** - Individual, hard, clear, crescent shape **Models** - KM, KMD, KML, KMS, KMH, DKM models

**Flaked** - Soft, light, chewable, various shapes **Models** - F models

**Cubelet Ice - Popular chewable ice** 

See reverse side for more details.

Ice dimensions are approximate in inches.