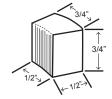

## HOSHIZAKI



# Types of Ice

**KM Edge Cube** - Individual, hard, clear, crescent shape **Models** - KM, KMD, KML, KMS, KMH, DKM models







**Square Cube** - Individual, hard, clear, square shape **Models** - IM models







**Top Hat Cube** - Individual, hard, clear, round shape **Models** - AM models







**Crescent Cube** - Individual, hard, clear, crescent shape **Models** - KM, KMD, KML, KMS, KMH, DKM models







**Flaked** - Soft, light, chewable, various shapes **Models** - F models







**Cubelet Ice - Popular chewable ice** 



See reverse side for more details.



Ice dimensions are approximate in inches.

### HOSHIZAKI

## **Cubelet Ice**

Chewable, soft, small nugget-shaped





Mini Cubelet





**Small Cubelet** 





**Medium Cubelet** 

### Hoshizaki Models

C-101 Series F-330BAJ-C F-450MAJ-C DCM-270BAH DCM-270BAH-OS DCM-300BAH DCM-300BAH-OS

### **Hoshizaki Models**

FD-650MAH-C FS-1001MLH-C FS-1022MLH-C FD-650MWH-C FD-650MRH-C DCM-500BAH F-801MAJ-C DCM-500BAH-OS F-801MWJ-C DCM-500BWH F-1002MAJ-C DCM-500BWH-OS F-1002MWJ-C DCM-751BAH F-1002MRJ-C DCM-751BAH-OS DCM-751BWH FD-1002MAJ-C FD-1002MRJ-C DCM-751BWH-OS

### Hoshizaki Models

F-1501MAJ-C F-1501MWJ-C F-1501MRJ-C FS-1500MLH-C F-2000MRH-C