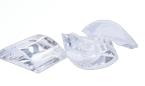

# Types of Ice

**KM Edge Cube** - Individual, hard, clear, crescent shape **Models** - KM, KMD, KML, KMS, KMH, DKM models

**Square Cube** - Individual, hard, clear, square shape **Models** - IM models

**Top Hat Cube** - Individual, hard, clear, round shape **Models** - AM models

**Crescent Cube** - Individual, hard, clear, crescent shape **Models** - KM, KMD, KML, KMS, KMH, DKM models

**Flaked** - Soft, light, chewable, various shapes **Models** - F models

**Cubelet Ice - Popular chewable ice** 