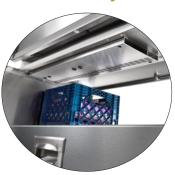

# RMC-SERIES MILK COOLERS

Single & Double Access

RMC-Series Milk Coolers with the top-mounted refrigeration system support your need for reliable temperature maintenance and equipment longevity, while saving maintenance time and money. This unit incorporates Traulsen's rugged, 100% stainless steel cabinet design with an easy-to-remove modular forced air system. To withstand the forces of crate loading, we've reinforced the bottom and added dunnage racks. And thinking of your kids, we've dropped the cabinet closer to the floor so even your smallest customers can serve themselves.

The Traulsen Milk Cooler: Superior temperature maintenance and long-lasting durability, now in a cooler cabinet.

**Forced Air System** 

#### Reduce Costs ...

- Top-breathing system ingests less dirt prolonging compressor life
- · Long-lasting unit made of 100% stainless steel with reinforced bottom and dunnage racks
- Protected gasket not exposed to crate loading force

### Save Labor ...

- Easy-to-remove modular refrigeration system
- · Factory-installed casters with caster rails
- EZ-Clean Gasket made with sanitizer-friendly Santoprene®