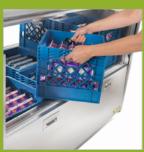

#### Support Service-Line Design ...

· Lower cabinet provides easy access for shorter children

## >> Single and Double Access Milk Coolers

- 34", 49", & 58" Lengths
- Accommodates 13"x13" or 13"x19" Crates
- 4" or 6" Casters Available