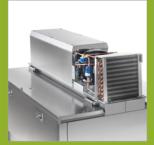

The Traulsen Milk Cooler: Superior temperature maintenance and long-lasting durability, now in a cooler cabinet.

**Forced Air System** 

#### Reduce Costs ...

- Top-breathing system ingests less dirt prolonging compressor life
- · Long-lasting unit made of 100% stainless steel with reinforced bottom and dunnage racks
- Protected gasket not exposed to crate loading force

### Save Labor ...

- Easy-to-remove modular refrigeration system
- · Factory-installed casters with caster rails
- EZ-Clean Gasket made with sanitizer-friendly Santoprene®