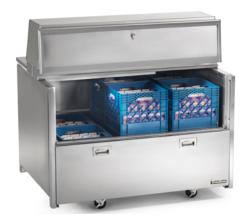

# RMC-SERIES MILK COOLERS

Single & Double Access

RMC-Series Milk Coolers with the top-mounted refrigeration system support your need for reliable temperature maintenance and equipment longevity, while saving maintenance time and money. This unit incorporates Traulsen's rugged, 100% stainless steel cabinet design with an easy-to-remove modular forced air system. To withstand the forces of crate loading, we've reinforced the bottom and added dunnage racks. And thinking of your kids, we've dropped the cabinet closer to the floor so even your smallest customers can serve themselves.

## >> Single and Double Access Milk Coolers

- 34", 49", & 58" Lengths
- Accommodates 13"x13" or 13"x19" Crates
- 4" or 6" Casters Available