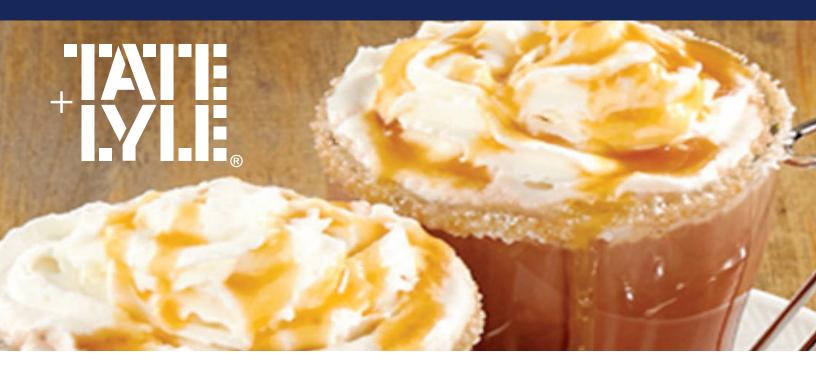

# Salted Caramel Mocha

Crafted with Tate & Lyle<sup>®</sup> Salted Caramel Beverage Syrup

### Step 2

Serve topped with whipped cream and caramel sauce.

→ Visit dfifoodservice.com for more recipe ideas and inspiration.

Tate & Lyle is a registered trademark of Tate & Lyle PLC.

**Domino Foods, Inc.** Foodservice