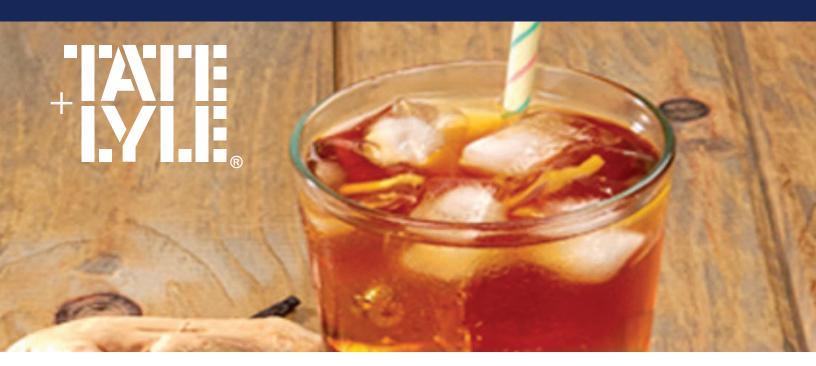

# French Vanilla Ginger Tea

Crafted with Tate & Lyle® French Vanilla Beverage Syrup

# Step 3

Strain into large mug or pour over 20-ounce glass filled with ice.

Visit dfifoodservice.com for more recipe ideas and inspiration.

Tate & Lyle is a registered trademark of Tate & Lyle PLC.