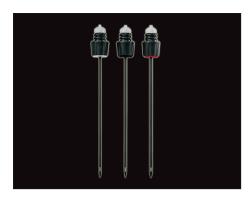

## PRECISION CORAVIN NEEDLES FOR THE PERFECT POUR

Precision CORAVIN™ Needles pour wine smoothly and quickly so you can savor your glass right away. These high-grade needles are so gentle that they enable natural cork to instantly seal again upon removal. Coravin Needles come in three diameters to pair with young and old corks. Each needle is made of durable stainless steel and Teflon®-coated to make sure that the wine keeps on flowing, glass after glass.

Little needles that make a big difference
Each needle is designed to easily pass through
natural cork, creating a path small enough to heal
so the cork will continue to preserve your wine.

Three needles, endless choices
The Standard, Fast Pour and Vintage Cork
Needles ensure that you'll have the right one
on hand for any bottle.