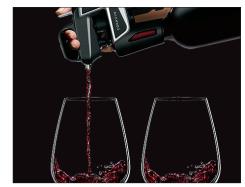

## PRECISION CORAVIN NEEDLES FOR THE PERFECT POUR

Precision CORAVIN™ Needles pour wine smoothly and quickly so you can savor your glass right away. These high-grade needles are so gentle that they enable natural cork to instantly seal again upon removal. Coravin Needles come in three diameters to pair with young and old corks. Each needle is made of durable stainless steel and Teflon®-coated to make sure that the wine keeps on flowing, glass after glass.

Multi-glass capacity
Each needle is crafted from Teflon-coated, surgical stainless steel and lasts up to 1,000 pours.