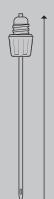

## PRECISION CORAVIN NEEDLES FOR THE PERFECT POUR

Precision CORAVIN™ Needles pour wine smoothly and quickly so you can savor your glass right away. These high-grade needles are so gentle that they enable natural cork to instantly seal again upon removal. Coravin Needles come in three diameters to pair with young and old corks. Each needle is made of durable stainless steel and Teflon®-coated to make sure that the wine keeps on flowing, glass after glass.

Little needles that make a big difference
Each needle is designed to easily pass through
natural cork, creating a path small enough to heal
so the cork will continue to preserve your wine.

Three needles, endless choices
The Standard, Fast Pour and Vintage Cork
Needles ensure that you'll have the right one
on hand for any bottle.

Multi-glass capacity
Each needle is crafted from Teflon-coated, surgical stainless steel and lasts up to 1,000 pours.