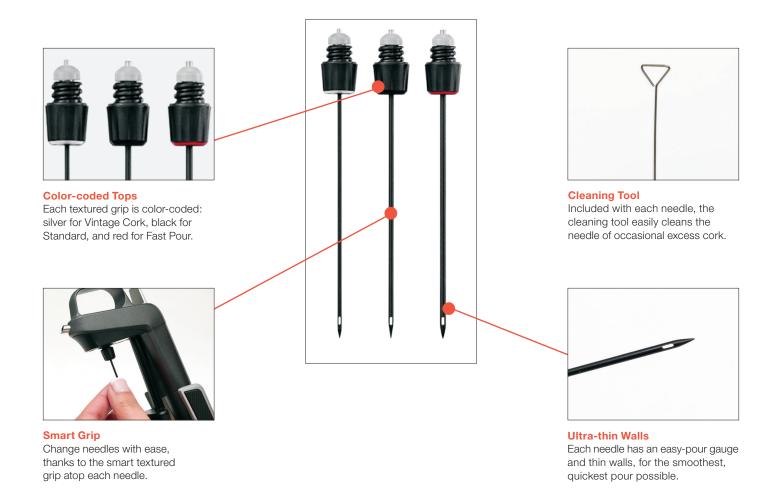

## PRECISION CORAVIN NEEDLES FOR THE PERFECT POUR

Precision CORAVIN™ Needles pour wine smoothly and quickly so you can savor your glass right away. These high-grade needles are so gentle that they enable natural cork to instantly seal again upon removal. Coravin Needles come in three diameters to pair with young and old corks. Each needle is made of durable stainless steel and Teflon®-coated to make sure that the wine keeps on flowing, glass after glass.

Little needles that make a big difference
Each needle is designed to easily pass through
natural cork, creating a path small enough to heal
so the cork will continue to preserve your wine.

Three needles, endless choices
The Standard, Fast Pour and Vintage Cork
Needles ensure that you'll have the right one
on hand for any bottle.

Multi-glass capacity
Each needle is crafted from Teflon-coated, surgical stainless steel and lasts up to 1,000 pours.